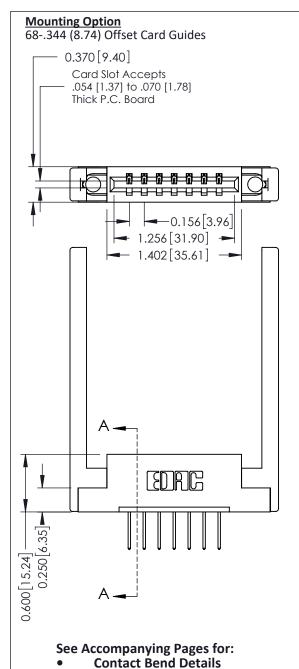

**Mounting Options** 

**Contact Detail** 

523-P.C. Tail .025 Sq.(0.64 Sq.) - Tail LG=.390(9.91) .156 [3.96] Contact Spacing x .200 [5.08] Row Spacing

THIS IS A C.A.D. GENERATED DRAWING DO NOT MAKE MANUAL REVISIONS TO MASTER.

ISSUE NUMBER ORIGINAL

Point of Contact A-A Card Slot SECTION 0.330 [8.38] 0.160[4.06]

337 / 387 Series Card Edge Connector Part Number: 337-007-523-168

**EDAC INC** TORONTO, ONTARIO CANADA

THESE DRAWINGS AND SPECIFICATIONS ARE THE PROPERTY OF EDAC INC., AND SHALL NOT BE REPRODUCED, OR COPIED OR USED AS THE BASIS FOR THE MANUFACTURE OR SALE OF APPARATUS WITHOUT WRITTEN PERMISSION.