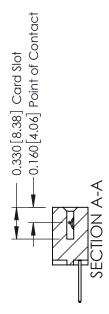

**Mounting Option** 

03-.116 (2.95) I.D. Floating Eyelets

**Contact Detail** 

523-P.C. Tail .025 Sq.(0.64 Sq.) - Tail LG=.390(9.91) .156 [3.96] Contact Spacing x .200 [5.08] Row Spacing

THIS IS A C.A.D. GENERATED DRAWING DO NOT MAKE MANUAL REVISIONS TO MASTER.