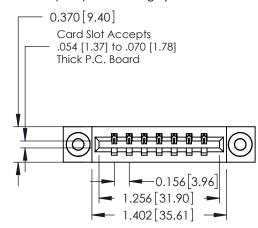

**Mounting Option** 

03-.116 (2.95) I.D. Floating Eyelets

**Contact Detail** 

523-P.C. Tail .025 Sq.(0.64 Sq.) - Tail LG=.390(9.91) .156 [3.96] Contact Spacing x .200 [5.08] Row Spacing

THIS IS A C.A.D. GENERATED DRAWING DO NOT MAKE MANUAL REVISIONS TO MASTER.