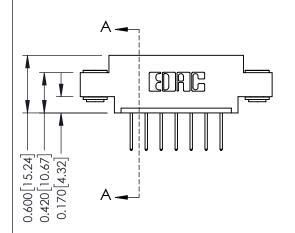

**Mounting Option** 

03-.116 (2.95) I.D. Floating Eyelets

**Contact Detail** 

523-P.C. Tail .025 Sq.(0.64 Sq.) - Tail LG=.390(9.91) .156 [3.96] Contact Spacing x .200 [5.08] Row Spacing

THIS IS A C.A.D. GENERATED DRAWING DO NOT MAKE MANUAL REVISIONS TO MASTER.