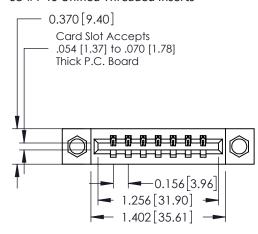

## **Mounting Option**

08-#4-40 Unified Threaded Inserts

## **See Accompanying Pages for:**

- **Contact Bend Details**
- **Mounting Options**

| 337 / 387 Series Card Edge Connector |
|--------------------------------------|
| Part Number: 337-007-523-608         |