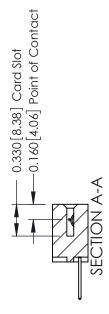

## **Contact Detail**

523-P.C. Tail .025 Sq.(0.64 Sq.) - Tail LG=.390(9.91) .156 [3.96] Contact Spacing x .200 [5.08] Row Spacing

THIS IS A C.A.D. GENERATED DRAWING DO NOT MAKE MANUAL REVISIONS TO MASTER.