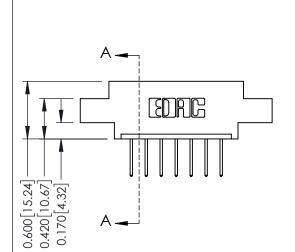

## **Contact Detail**

523-P.C. Tail .025 Sq.(0.64 Sq.) - Tail LG=.390(9.91) .156 [3.96] Contact Spacing x .200 [5.08] Row Spacing

THIS IS A C.A.D. GENERATED DRAWING DO NOT MAKE MANUAL REVISIONS TO MASTER.

## **See Accompanying Pages for:**

- **Contact Bend Details**
- **Mounting Options**

| 337 / 387 Series Card Edge Connector |
|--------------------------------------|
| Part Number: 337-007-523-608         |