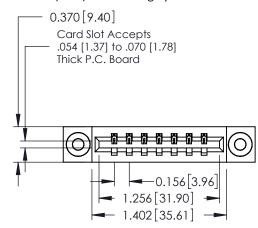

**Mounting Option** 

03-.116 (2.95) I.D. Floating Eyelets

**Contact Detail** 

524-P.C. Tail .018 Sq.(0.46 Sq.) - Tail LG=.175(4.45) .156 [3.96] Contact Spacing x .200 [5.08] Row Spacing

THIS IS A C.A.D. GENERATED DRAWING DO NOT MAKE MANUAL REVISIONS TO MASTER.

ISSUE NUMBER

ORIGINAL

1

**See Accompanying Pages for:** 

- **Contact Bend Details**
- **Mounting Options**

| 337 / 387 Series Card Edge Connector | • |
|--------------------------------------|---|
| Part Number: 337-007-524-103         |   |