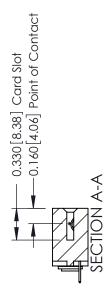

**Mounting Option** 

03-.116 (2.95) I.D. Floating Eyelets

**Contact Detail** 

524-P.C. Tail .018 Sq.(0.46 Sq.) - Tail LG=.175(4.45) .156 [3.96] Contact Spacing x .200 [5.08] Row Spacing

THIS IS A C.A.D. GENERATED DRAWING DO NOT MAKE MANUAL REVISIONS TO MASTER.

ISSUE NUMBER

ORIGINAL

1

**See Accompanying Pages for:** 

- **Contact Bend Details**
- **Mounting Options**

| 337 / 387 Series Card Edge Connector | • |
|--------------------------------------|---|
| Part Number: 337-007-524-103         |   |