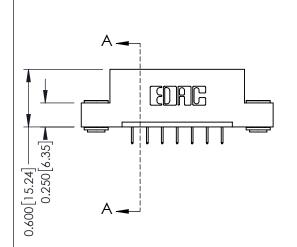

**Mounting Option** 

03-.116 (2.95) I.D. Floating Eyelets

**Contact Detail** 

524-P.C. Tail .018 Sq.(0.46 Sq.) - Tail LG=.175(4.45) .156 [3.96] Contact Spacing x .200 [5.08] Row Spacing

THIS IS A C.A.D. GENERATED DRAWING DO NOT MAKE MANUAL REVISIONS TO MASTER.

ISSUE NUMBER

ORIGINAL

1

**See Accompanying Pages for:** 

- **Contact Bend Details**
- **Mounting Options**

| 337 / 387 Series Card Edge Connector | • |
|--------------------------------------|---|
| Part Number: 337-007-524-103         |   |