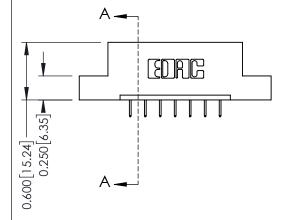

**Mounting Option** 

08-#4-40 Unified Threaded Inserts

**Contact Detail** 

524-P.C. Tail .018 Sq.(0.46 Sq.) - Tail LG=.175(4.45) .156 [3.96] Contact Spacing x .200 [5.08] Row Spacing

THIS IS A C.A.D. GENERATED DRAWING DO NOT MAKE MANUAL REVISIONS TO MASTER.

ISSUE NUMBER

ORIGINAL

1

**See Accompanying Pages for:** 

- **Contact Bend Details**
- **Mounting Options**

| 337 / 387 Series Card Edge Connector |
|--------------------------------------|
| Part Number: 337-007-524-108         |