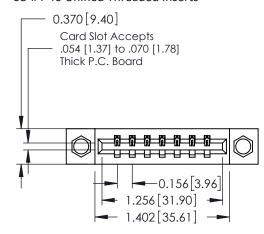

**Mounting Option** 

08-#4-40 Unified Threaded Inserts

**Contact Detail** 

524-P.C. Tail .018 Sq.(0.46 Sq.) - Tail LG=.175(4.45) .156 [3.96] Contact Spacing x .200 [5.08] Row Spacing

THIS IS A C.A.D. GENERATED DRAWING DO NOT MAKE MANUAL REVISIONS TO MASTER.

ISSUE NUMBER

ORIGINAL

1

**See Accompanying Pages for:** 

- **Contact Bend Details**
- **Mounting Options**

| 337 / 387 Series Card Edge Connector |
|--------------------------------------|
| Part Number: 337-007-524-108         |