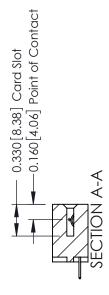

**Mounting Option** 

08-#4-40 Unified Threaded Inserts

**Contact Detail** 

524-P.C. Tail .018 Sq.(0.46 Sq.) - Tail LG=.175(4.45) .156 [3.96] Contact Spacing x .200 [5.08] Row Spacing

THIS IS A C.A.D. GENERATED DRAWING DO NOT MAKE MANUAL REVISIONS TO MASTER.

ISSUE NUMBER

ORIGINAL

1

**See Accompanying Pages for:** 

- **Contact Bend Details**
- **Mounting Options**

| 337 / 387 Series Card Edge Connector |
|--------------------------------------|
| Part Number: 337-007-524-108         |