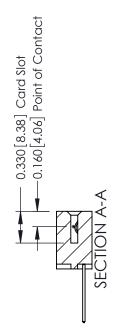

ISSUE NUMBER

ORIGINAL

1

| 337 / 387 Series Card Edge                                            | ACAD REFERENCE NO.                                                                                                                                                                              | 337 ENG MASTER |          |               |
|-----------------------------------------------------------------------|-------------------------------------------------------------------------------------------------------------------------------------------------------------------------------------------------|----------------|----------|---------------|
| Contact Bend Detail                                                   |                                                                                                                                                                                                 | DRAWN: J.LEE   | DATE: OC | T. 06/09      |
| Corridor Beria Delaii                                                 |                                                                                                                                                                                                 | CHECKED:       |          |               |
| EDAC INC TORONTO, ONTARIO CANADA YOUR CONNECTION TO QUALITY & SERVICE | THESE DRAWINGS AND SPECIFICATIONS ARE THE PROPERTY OF EDAC INC.,AND SHALL NOT BE REPRODUCED,OR COPIED OR USED AS THE BASIS FOR THE MANUFACTURE OR SALE OF APPARATUS WITHOUT WRITTEN PERMISSION. | SCALE: NTS     | SHEET    | 2 <b>OF</b> 3 |
|                                                                       |                                                                                                                                                                                                 | DRAWING NUMBER |          | ISSUE         |
|                                                                       |                                                                                                                                                                                                 | 337 Assembly   |          | 1             |