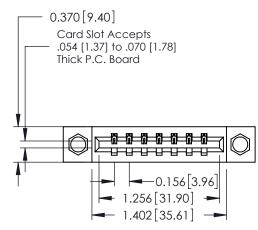

## **See Accompanying Pages for:**

- **Contact Bend Details**
- **Mounting Options**

| 337 / 387 Series Card Edge Connector |
|--------------------------------------|
| Part Number: 337-007-540-608         |

## **Contact Detail**

540-Wire Wrap .025 Sq.(0.64 Sq.) - Tail LG=.560(14.22) .156 [3.96] Contact Spacing x .200 [5.08] Row Spacing

THIS IS A C.A.D. GENERATED DRAWING DO NOT MAKE MANUAL REVISIONS TO MASTER.