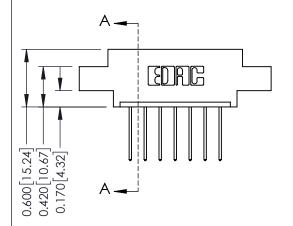

## **Mounting Option**

08-#4-40 Unified Threaded Inserts

ISSUE NUMBER

ORIGINAL

1

| 337 / 387 Series Card Edge                                            | ACAD REFERENCE NO.                                                                                                                                                                              | 337 ENG MASTER |          |               |
|-----------------------------------------------------------------------|-------------------------------------------------------------------------------------------------------------------------------------------------------------------------------------------------|----------------|----------|---------------|
| Contact Bend Detail                                                   |                                                                                                                                                                                                 | DRAWN: J.LEE   | DATE: OC | T. 06/09      |
| Corridor Beria Delaii                                                 |                                                                                                                                                                                                 | CHECKED:       |          |               |
| EDAC INC TORONTO, ONTARIO CANADA YOUR CONNECTION TO QUALITY & SERVICE | THESE DRAWINGS AND SPECIFICATIONS ARE THE PROPERTY OF EDAC INC.,AND SHALL NOT BE REPRODUCED,OR COPIED OR USED AS THE BASIS FOR THE MANUFACTURE OR SALE OF APPARATUS WITHOUT WRITTEN PERMISSION. | SCALE: NTS     | SHEET    | 2 <b>OF</b> 3 |
|                                                                       |                                                                                                                                                                                                 | DRAWING NUMBER |          | ISSUE         |
|                                                                       |                                                                                                                                                                                                 | 337 Assembly   |          | 1             |