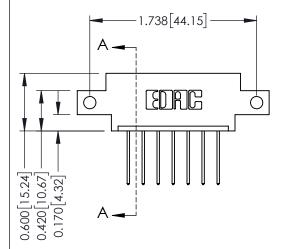

## **Mounting Option**

12-.128 (3.25) Dia. Side Mounting Holes

ISSUE NUMBER 1 ORIGINAL

**See Accompanying Pages for:** 

- **Contact Bend Details**
- **Mounting Options**

| 337 / 387 Series Card Edge Connector |
|--------------------------------------|
| Part Number: 337-007-540-612         |