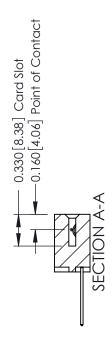

ISSUE NUMBER 1 ORIGINAL

**See Accompanying Pages for:** 

- **Contact Bend Details**
- **Mounting Options**

| 337 / 387 Series Card Edge Connector |
|--------------------------------------|
| Part Number: 337-007-540-612         |