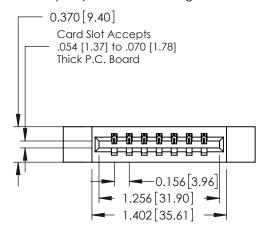

ISSUE NUMBER 1 ORIGINAL

**See Accompanying Pages for:** 

- **Contact Bend Details**
- **Mounting Options**

| 337 / 387 Series Card Edge Connector |
|--------------------------------------|
| Part Number: 337-007-540-612         |