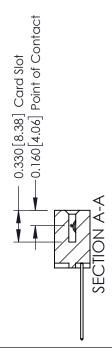

ISSUE NUMBER

ORIGINAL

1

| 337 / 387 Series Card Edge Connector<br>Contact Bend Detail           |                                                                                                                                                                                                 | ACAD REFERENCE NO. | 337 ENG MASTER   |               |
|-----------------------------------------------------------------------|-------------------------------------------------------------------------------------------------------------------------------------------------------------------------------------------------|--------------------|------------------|---------------|
|                                                                       |                                                                                                                                                                                                 | DRAWN: J.LEE       | DATE: OCT. 06/09 |               |
|                                                                       |                                                                                                                                                                                                 | CHECKED:           | DATE:            |               |
| EDAC INC TORONTO, ONTARIO CANADA YOUR CONNECTION TO QUALITY & SERVICE | THESE DRAWINGS AND SPECIFICATIONS ARE THE PROPERTY OF EDAC INC.,AND SHALL NOT BE REPRODUCED,OR COPIED OR USED AS THE BASIS FOR THE MANUFACTURE OR SALE OF APPARATUS WITHOUT WRITTEN PERMISSION. | SCALE: NTS         | SHEET            | 2 <b>OF</b> 3 |
|                                                                       |                                                                                                                                                                                                 | DRAWING NUMBER     |                  | ISSUE         |
|                                                                       |                                                                                                                                                                                                 | 337 Assembly       |                  | 1             |