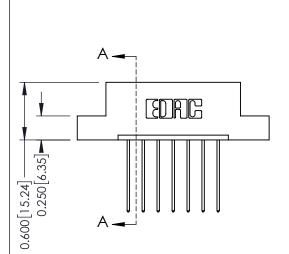

## **Mounting Option**

02-.128 (3.25) Dia. Mounting Holes



## **Contact Detail**

541-Wire Wrap .025 Sq.(0.64 Sq.) - Tail LG=.750(19.05) .156 [3.96] Contact Spacing x .200 [5.08] Row Spacing

THIS IS A C.A.D. GENERATED DRAWING DO NOT MAKE MANUAL REVISIONS TO MASTER.



ISSUE NUMBER 1 ORIGINAL





## **See Accompanying Pages for:**

- **Contact Bend Details**
- **Mounting Options**

| 337 / 387 Series Card Edge Connector |
|--------------------------------------|
| Part Number: 337-007-541-102         |

|                    | EDAC INC          |
|--------------------|-------------------|
|                    | TORONTO, ONTARIO  |
|                    | CANADA            |
| YOUR CONNECTION TO | QUALITY & SERVICE |

**EDAC INC** TORONTO, ONTARIO CANADA

THESE DRAWINGS AND SPECIFICATIONS ARE THE PROPERTY OF EDAC INC., AND SHALL NOT BE REPRODUCED, OR COPIED OR USED AS THE BASIS FOR THE MANUFACTURE OR SALE OF APPARATUS WITHOUT WRITTEN PERMISSION.

| ACAD REFERENCE NO. | 337 ENG MASTER   |
|--------------------|------------------|
| DRAWN: J.LEE       | DATE: OCT. 06/09 |
| CHECKED: