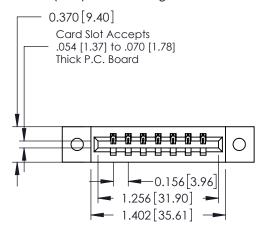

## **See Accompanying Pages for:**

- **Contact Bend Details**
- **Mounting Options**

| 337 / 387 Series Card Edge Connector |
|--------------------------------------|
| Part Number: 337-007-541-102         |