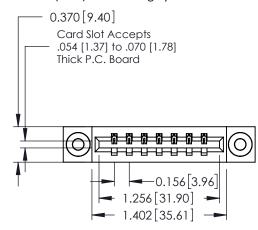

## **See Accompanying Pages for:**

- **Contact Bend Details**
- **Mounting Options**

| 337 / 387 Series Card Edge Connector |
|--------------------------------------|
| Part Number: 337-007-541-103         |