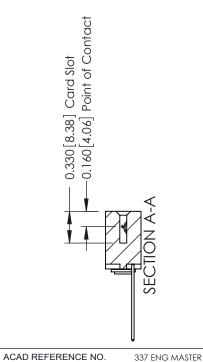

ISSUE NUMBER

ORIGINAL

1

| 337 / 387 Series Card Edge Connector<br>Contact Bend Detail           |                                                                                                                                                                                                   | ACAD REFERENCE NO. | 337 ENG  | G MASTER      |
|-----------------------------------------------------------------------|---------------------------------------------------------------------------------------------------------------------------------------------------------------------------------------------------|--------------------|----------|---------------|
|                                                                       |                                                                                                                                                                                                   | DRAWN: J.LEE       | DATE: OC | T. 06/09      |
|                                                                       |                                                                                                                                                                                                   | CHECKED:           | DATE:    |               |
| EDAC INC TORONTO, ONTARIO CANADA YOUR CONNECTION TO QUALITY & SERVICE | THESE DRAWINGS AND SPECIFICATIONS ARE THE PROPERTY OF EDAC INC., AND SHALL NOT BE REPRODUCED, OR COPIED OR USED AS THE BASIS FOR THE MANUFACTURE OR SALE OF APPARATUS WITHOUT WRITTEN PERMISSION. | SCALE: NTS         | SHEET    | 2 <b>OF</b> 3 |
|                                                                       |                                                                                                                                                                                                   | DRAWING NUMBER     |          | ISSUE         |
|                                                                       |                                                                                                                                                                                                   | 337 Assembly       |          | 1             |