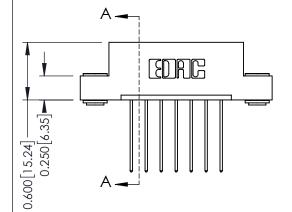

## **Contact Detail**

541-Wire Wrap .025 Sq.(0.64 Sq.) - Tail LG=.750(19.05) .156 [3.96] Contact Spacing x .200 [5.08] Row Spacing

THIS IS A C.A.D. GENERATED DRAWING DO NOT MAKE MANUAL REVISIONS TO MASTER.