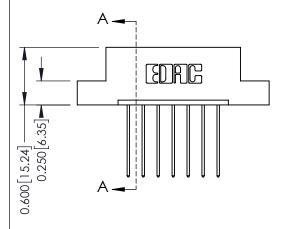

## **Mounting Option**

04-.156 (3.96) Dia. Mounting Holes



## **Contact Detail**

541-Wire Wrap .025 Sq.(0.64 Sq.) - Tail LG=.750(19.05) .156 [3.96] Contact Spacing x .200 [5.08] Row Spacing

THIS IS A C.A.D. GENERATED DRAWING DO NOT MAKE MANUAL REVISIONS TO MASTER.



ISSUE NUMBER ORIGINAL

1

0.160 [4.06] Point of Contact Card Slot

0.330[8.38]



**See Accompanying Pages for:** 

- **Contact Bend Details**
- **Mounting Options**

| 337 / 387 Series Card Edge Connector |
|--------------------------------------|
| Part Number: 337-007-541-104         |



**EDAC INC** TORONTO, ONTARIO CANADA

THESE DRAWINGS AND SPECIFICATIONS ARE THE PROPERTY OF EDAC INC.,AND SHALL NOT BE REPRODUCED, OR COPIED OR USED AS THE BASIS FOR THE MANUFACTURE OR SALE OF APPARATUS WITHOUT WRITTEN PERMISSION.

| ACAD REFERENCE NO. | 337 ENG MASTER   |       |  |
|--------------------|------------------|-------|--|
| DRAWN: J.LEE       | DATE: OCT. 06/09 |       |  |
| CHECKED:           | DATE:            |       |  |
| SCALE: NTS         | SHEET            | OF 3  |  |
| DRAWING NUMBER     |                  | ISSUE |  |
| 337 Assembly       |