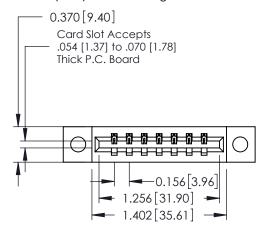

ISSUE NUMBER ORIGINAL

1

0.160 [4.06] Point of Contact Card Slot

0.330[8.38]

**See Accompanying Pages for:** 

- **Contact Bend Details**
- **Mounting Options**

| 337 / 387 Series Card Edge Connector |
|--------------------------------------|
| Part Number: 337-007-541-104         |