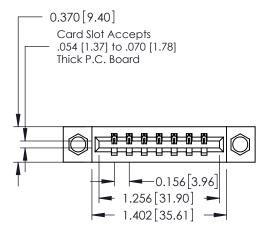

ISSUE NUMBER ORIGINAL

**See Accompanying Pages for:** 

- **Contact Bend Details**
- **Mounting Options**

337 / 387 Series Card Edge Connector Part Number: 337-007-541-108

**EDAC INC** TORONTO, ONTARIO CANADA