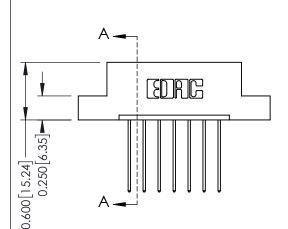

## **Mounting Option**

08-#4-40 Unified Threaded Inserts

## **Contact Detail**

541-Wire Wrap .025 Sq.(0.64 Sq.) - Tail LG=.750(19.05) .156 [3.96] Contact Spacing x .200 [5.08] Row Spacing

THIS IS A C.A.D. GENERATED DRAWING DO NOT MAKE MANUAL REVISIONS TO MASTER.