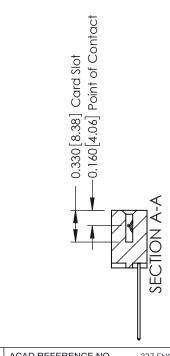

ISSUE NUMBER

ORIGINAL

1

| 337 / 387 Series Card Edge                                            | ACAD REFERENCE NO.                                                                                                                                                                              | 337 ENG        | G MASTER         |               |
|-----------------------------------------------------------------------|-------------------------------------------------------------------------------------------------------------------------------------------------------------------------------------------------|----------------|------------------|---------------|
| Contact Bend Detail                                                   |                                                                                                                                                                                                 | DRAWN: J.LEE   | DATE: OCT. 06/09 |               |
|                                                                       |                                                                                                                                                                                                 | CHECKED:       | DATE:            |               |
| EDAC INC TORONTO, ONTARIO CANADA YOUR CONNECTION TO QUALITY & SERVICE | THESE DRAWINGS AND SPECIFICATIONS ARE THE PROPERTY OF EDAC INC.,AND SHALL NOT BE REPRODUCED,OR COPIED OR USED AS THE BASIS FOR THE MANUFACTURE OR SALE OF APPARATUS WITHOUT WRITTEN PERMISSION. | SCALE: NTS     | SHEET            | 2 <b>OF</b> 3 |
|                                                                       |                                                                                                                                                                                                 | DRAWING NUMBER |                  | ISSUE         |
|                                                                       |                                                                                                                                                                                                 | 337 Assembly   |                  | 1             |