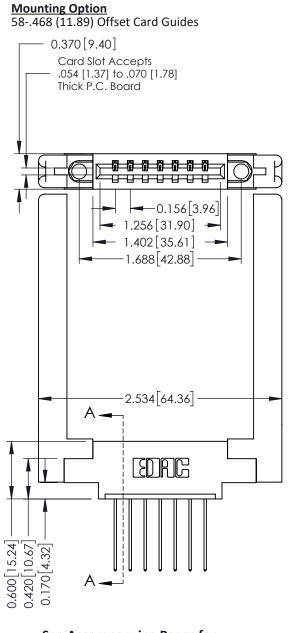

Point of Contact A-A Card Slot SECTION 0.330 [8.38] 0.160[4.06]

| See | <b>Accomp</b> | anying | <b>Pages</b> | for: |
|-----|---------------|--------|--------------|------|
|-----|---------------|--------|--------------|------|