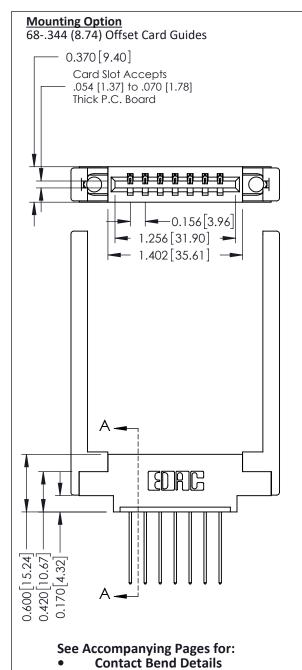

**Mounting Options** 

**Contact Detail** 

541-Wire Wrap .025 Sq.(0.64 Sq.) - Tail LG=.750(19.05) .156 [3.96] Contact Spacing x .200 [5.08] Row Spacing

THIS IS A C.A.D. GENERATED DRAWING DO NOT MAKE MANUAL REVISIONS TO MASTER.