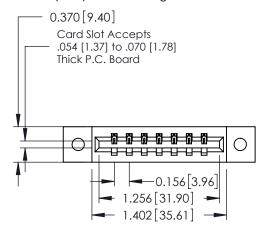

## **Mounting Option**

02-.128 (3.25) Dia. Mounting Holes



## **Contact Detail**

542-Wire Wrap .025 Sq.(0.64 Sq.) - Tail LG=.645(16.38) .156 [3.96] Contact Spacing x .200 [5.08] Row Spacing

THIS IS A C.A.D. GENERATED DRAWING DO NOT MAKE MANUAL REVISIONS TO MASTER.



ISSUE NUMBER ORIGINAL

1

0.160 [4.06] Point of Contact Card Slot 0.330 [8.38]



## **See Accompanying Pages for:**

- **Contact Bend Details**
- **Mounting Options**

| 337 / 387 Series Card Edge Connector |
|--------------------------------------|
| Part Number: 337-007-542-102         |



**EDAC INC** TORONTO, ONTARIO CANADA

THESE DRAWINGS AND SPECIFICATIONS ARE THE PROPERTY OF EDAC INC.,AND SHALL NOT BE REPRODUCED, OR COPIED OR USED AS THE BASIS FOR THE MANUFACTURE OR SALE OF APPARATUS WITHOUT WRITTEN PERMISSION.

| ACAD REFERENCE NO. | 337 ENG MASTER   |  |  |
|-----------