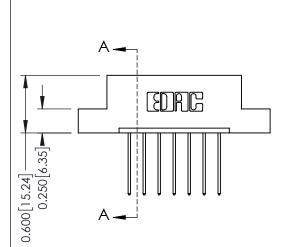

## **Mounting Option**

02-.128 (3.25) Dia. Mounting Holes



## **Contact Detail**

542-Wire Wrap .025 Sq.(0.64 Sq.) - Tail LG=.645(16.38) .156 [3.96] Contact Spacing x .200 [5.08] Row Spacing

THIS IS A C.A.D. GENERATED DRAWING DO NOT MAKE MANUAL REVISIONS TO MASTER.



ISSUE NUMBER ORIGINAL

1

0.160 [4.06] Point of Contact Card Slot 0.330 [8.38]



## **See Accompanying Pages for:**

- **Contact Bend Details**
- **Mounting Options**

| 337 / 387 Series Card Edge Connector |
|--------------------------------------|
| Part Number: 337-007-542-102         |



**EDAC INC** TORONTO, ONTARIO CANADA

THESE DRAWINGS AND SPECIFICATIONS ARE THE PROPERTY OF EDAC INC.,AND SHALL NOT BE REPRODUCED, OR COPIED OR USED AS THE BASIS FOR THE MANUFACTURE OR SALE OF APPARATUS WITHOUT WRITTEN PERMISSION.

| ACAD REFERENCE NO. | 337 ENG MASTER   |  |  |
|--------------------|------------------|--|--|
| DRAWN: J.LEE       | DATE: OCT. 06/09 |  |  |
| CHECKED:           | DATE:            |  |  |
| SCALE: NTS         | SHEET 1 OF 3     |  |  |
| DRAWING NUMBER     | ISSUE            |  |  |
| 337 Assembly       | 1                |  |  |



ISSUE NUMBER