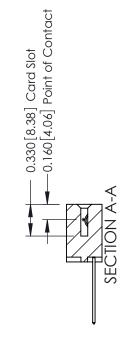

ISSUE NUMBER

ORIGINAL

**See Accompanying Pages for:** 

- **Contact Bend Details**
- **Mounting Options**

| 337 / 387 Series Card Edge Connector |
|--------------------------------------|
| Part Number: 337-007-542-107         |