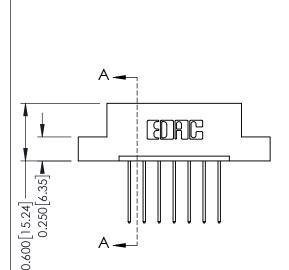

## **Mounting Option**

07-M3-0.5 Metric Threaded Inserts

## **Contact Detail**

542-Wire Wrap .025 Sq.(0.64 Sq.) - Tail LG=.645(16.38) .156 [3.96] Contact Spacing x .200 [5.08] Row Spacing

THIS IS A C.A.D. GENERATED DRAWING DO NOT MAKE MANUAL REVISIONS TO MASTER.

ISSUE NUMBER

ORIGINAL

**See Accompanying Pages for:** 

- **Contact Bend Details**
- **Mounting Options**

| 337 / 387 Series Card Edge Connector |
|--------------------------------------|
| Part Number: 337-007-542-107         |