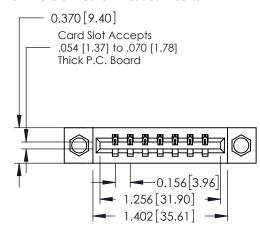

ISSUE NUMBER

ORIGINAL

**See Accompanying Pages for:** 

- **Contact Bend Details**
- **Mounting Options**

| 337 / 387 Series Card Edge Connector |
|--------------------------------------|
| Part Number: 337-007-542-107         |