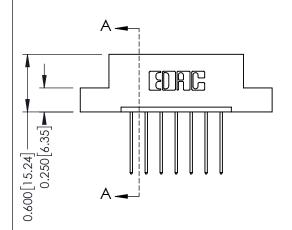

## **Mounting Option**

08-#4-40 Unified Threaded Inserts

## **Contact Detail**

542-Wire Wrap .025 Sq.(0.64 Sq.) - Tail LG=.645(16.38) .156 [3.96] Contact Spacing x .200 [5.08] Row Spacing

THIS IS A C.A.D. GENERATED DRAWING DO NOT MAKE MANUAL REVISIONS TO MASTER.