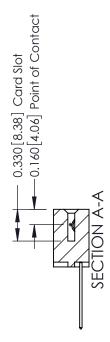

ISSUE NUMBER

ORIGINAL

1

| 337 / 387 Series Card Edge Connector<br>Contact Bend Detail                                                                                                                                                                                                              |                                                                                                  | ACAD REFERENCE NO. | 337 ENG       | G MASTER |
|--------------------------------------------------------------------------------------------------------------------------------------------------------------------------------------------------------------------------------------------------------------------------|--------------------------------------------------------------------------------------------------|--------------------|---------------|----------|
|                                                                                                                                                                                                                                                                          |                                                                                                  | DRAWN: J.LEE       | DATE: OC      | T. 06/09 |
|                                                                                                                                                                                                                                                                          |                                                                                                  | CHECKED:           | DATE:         |          |
| EDAC INC TORONTO, ONTARIO CANADA YOUR CONNECTION TO QUALITY & SERVICE  THESE DRAWINGS AND SPECIFICATIONS ARE THE PROPERTY OF EDAC INC., AND SHALL NOT BE REPRODUCED, OR COPIED OR USED AS THE BASIS FOR THE MANUFACTURE OR SALE OF APPARATUS WITHOUT WRITTEN PERMISSION. | SCALE: NTS                                                                                       | SHEET              | 2 <b>OF</b> 3 |          |
|                                                                                                                                                                                                                                                                          | SHALL NOT BE REPRODUCED, OR COPIED OR USED AS THE BASIS FOR THE MANUFACTURE OR SALE OF APPARATUS | DRAWING NUMBER     |               | ISSUE    |
|                                                                                                                                                                                                                                                                          |                                                                                                  | 337 Assembly       |               | 1        |