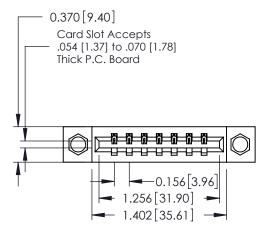

## **See Accompanying Pages for:**

- **Contact Bend Details**
- **Mounting Options**

| 337 / 387 Series Card Edge Connector |
|--------------------------------------|
| Part Number: 337-007-542-108         |