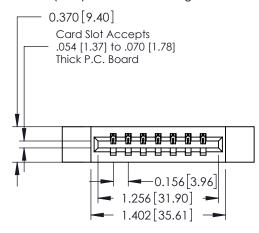

## **Mounting Option**

12-.128 (3.25) Dia. Side Mounting Holes

**See Accompanying Pages for:** 

**Mounting Options** 

**Contact Bend Details** 

## **Contact Detail**

542-Wire Wrap .025 Sq.(0.64 Sq.) - Tail LG=.645(16.38) .156 [3.96] Contact Spacing x .200 [5.08] Row Spacing

THIS IS A C.A.D. GENERATED DRAWING DO NOT MAKE MANUAL REVISIONS TO MASTER.