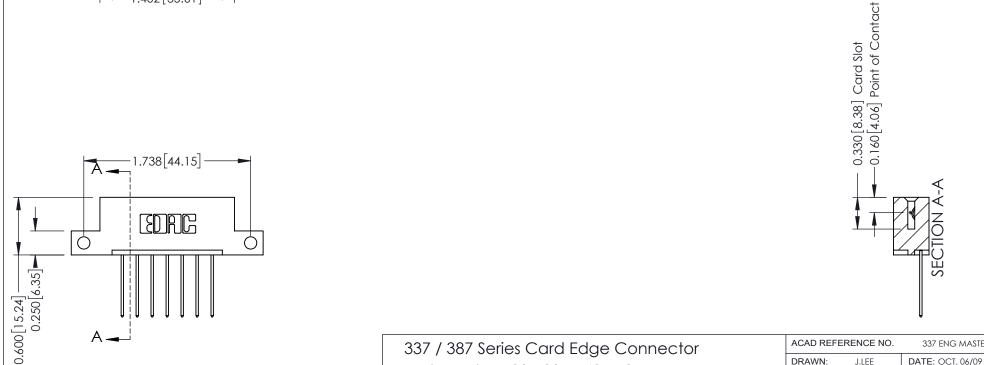

ORIGINAL

1

| 337 / 387 Series Card Edge Connector<br>Contact Bend Detail           |                                                                                                                                                                                                  | ACAD REFERENCE NO. 337 E |                  | G MASTER      |
|-----------------------------------------------------------------------|--------------------------------------------------------------------------------------------------------------------------------------------------------------------------------------------------|--------------------------|------------------|---------------|
|                                                                       |                                                                                                                                                                                                  | DRAWN: J.LEE             | DATE: OCT. 06/09 |               |
|                                                                       |                                                                                                                                                                                                  | CHECKED: DATE:           |                  |               |
| EDAC INC TORONTO, ONTARIO CANADA YOUR CONNECTION TO QUALITY & SERVICE | THESE DRAWINGS AND SPECIFICATIONS ARE THE PROPERTY OF EDAC INC.,AND SHALL NOT BE REPRODUCED, OR COPIED OR USED AS THE BASIS FOR THE MANUFACTURE OR SALE OF APPARATUS WITHOUT WRITTEN PERMISSION. | SCALE: NTS               | SHEET            | 2 <b>OF</b> 3 |
|                                                                       |                                                                                                                                                                                                  | DRAWING NUMBER           |                  | ISSUE         |
|                                                                       |                                                                                                                                                                                                  | 337 Assembly             |                  | 1             |