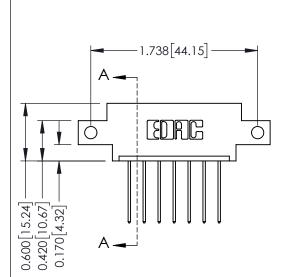

## **Mounting Option**

12-.128 (3.25) Dia. Side Mounting Holes

ISSUE NUMBER

ORIGINAL

1

**See Accompanying Pages for:** 

- **Contact Bend Details**
- **Mounting Options**

| 337 / 387 Series Card Edge Connector |
|--------------------------------------|
| Part Number: 337-007-542-612         |