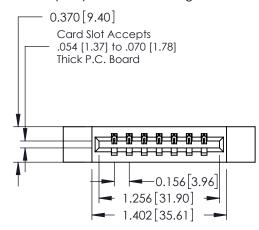

## **Contact Detail**

542-Wire Wrap .025 Sq.(0.64 Sq.) - Tail LG=.645(16.38) .156 [3.96] Contact Spacing x .200 [5.08] Row Spacing

THIS IS A C.A.D. GENERATED DRAWING DO NOT MAKE MANUAL REVISIONS TO MASTER.

ISSUE NUMBER

ORIGINAL

1

**See Accompanying Pages for:** 

- **Contact Bend Details**
- **Mounting Options**

| 337 / 387 Series Card Edge Connector |
|--------------------------------------|
| Part Number: 337-007-542-612         |