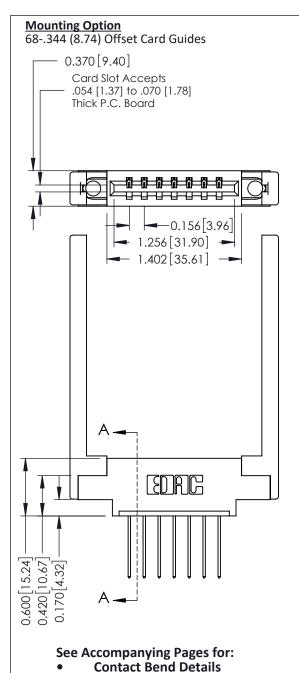

**Mounting Options** 

**Contact Detail** 

542-Wire Wrap .025 Sq.(0.64 Sq.) - Tail LG=.645(16.38) .156 [3.96] Contact Spacing x .200 [5.08] Row Spacing

THIS IS A C.A.D. GENERATED DRAWING DO NOT MAKE MANUAL REVISIONS TO MASTER.

ISSUE NUMBER

SECTION A-A

ORIGINAL

1

337 / 387 Series Card Edge Connector Part Number: 337-007-542-668

**EDAC INC** TORONTO, ONTARIO CANADA

THESE DRAWINGS AND SPECIFICATIONS ARE THE PROPERTY OF EDAC INC., AND SHALL NOT BE REPRODUCED, OR COPIED OR USED AS THE BASIS FOR THE MANUFACTURE OR SALE OF APPARATUS WITHOUT WRITTEN PERMISSION.

| ACAD REFERENCE NO. 337 ENG MA |                  |  |  |
|-------------------------------|------------------|--|--|
| DRAWN: J.LEE                  | DATE: OCT. 06/09 |  |  |
| CHECKED:                      | DATE:            |  |  |
| SCALE: NTS                    | SHEET 1 OF 3     |  |  |
| DRAWING NUMBER                | ISSUE            |  |  |
| 337 Assembly                  | 1                |  |  |