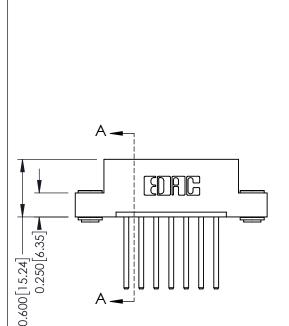

## **Mounting Option** 03-.116 (2.95) I.D. Floating Eyelets - 0.370[9.40] Card Slot Accepts .054 [1.37] to .070 [1.78] Thick P.C. Board

-0.156 3.96

**1.256** [31.90] - 1.402[35.61]

**Contact Detail** 

THIS IS A C.A.D. GENERATED DRAWING 544-Wire Wrap .050x.025(1.27x0.64) - Tail LG=.750(19.05)po not make manual revisions to master. .156 [3.96] Contact Spacing x .200 [5.08] Row Spacing

ISSUE NUMBER

ORIGINAL

**See Accompanying Pages for:** 

**Mounting Options** 

**Contact Bend Details** 

337 / 387 Series Card Edge Connector

YOUR CONNECTION TO QUALITY & SERVICE

**EDAC INC** TORONTO, ONTARIO CANADA