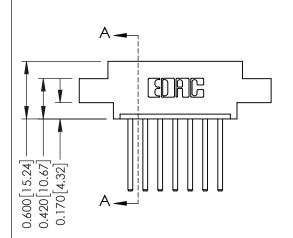

## **Mounting Option** 02-.128 (3.25) Dia. Mounting Holes - 0.370[9.40] Card Slot Accepts .054 [1.37] to .070 [1.78] Thick P.C. Board -0.156[3.96<u>]</u>

**1.256** [31.90] - 1.402 [35.61]

## **See Accompanying Pages for:**

- **Contact Bend Details**
- **Mounting Options**

| 337 / 387 Series Card Edge Connector |
|--------------------------------------|
| Part Number: 337-007-544-602         |