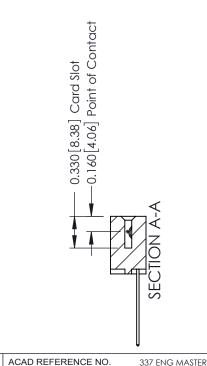

## **Contact Detail**

THIS IS A C.A.D. GENERATED DRAWING 544-Wire Wrap .050x.025(1.27x0.64) - Tail LG=.750(19.05)po not make manual revisions to master. .156 [3.96] Contact Spacing x .200 [5.08] Row Spacing

ISSUE NUMBER

ORIGINAL

1

| 337 / 387 Series Card Edge                                            | ACAD REFERENCE NO.                                                                                                                                                                              | 337 ENG MASTER |                  |               |
|-----------------------------------------------------------------------|-------------------------------------------------------------------------------------------------------------------------------------------------------------------------------------------------|----------------|------------------|---------------|
| Contact Bend Detail                                                   |                                                                                                                                                                                                 | DRAWN: J.LEE   | DATE: OCT. 06/09 |               |
| Corridor Beria Delaii                                                 |                                                                                                                                                                                                 | CHECKED:       | DATE:            |               |
| EDAC INC TORONTO, ONTARIO CANADA YOUR CONNECTION TO QUALITY & SERVICE | THESE DRAWINGS AND SPECIFICATIONS ARE THE PROPERTY OF EDAC INC.,AND SHALL NOT BE REPRODUCED,OR COPIED OR USED AS THE BASIS FOR THE MANUFACTURE OR SALE OF APPARATUS WITHOUT WRITTEN PERMISSION. | SCALE: NTS     | SHEET            | 2 <b>OF</b> 3 |
|                                                                       |                                                                                                                                                                                                 | DRAWING NUMBER |                  | ISSUE         |
|                                                                       |                                                                                                                                                                                                 | 337 Assembly   |                  | 1             |