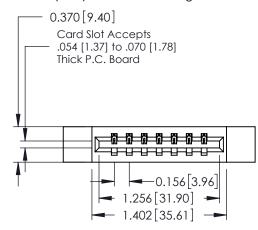

## **Contact Detail**

THIS IS A C.A.D. GENERATED DRAWING 544-Wire Wrap .050x.025(1.27x0.64) - Tail LG=.750(19.05) DO NOT MAKE MANUAL REVISIONS TO MASTER. .156 [3.96] Contact Spacing x .200 [5.08] Row Spacing