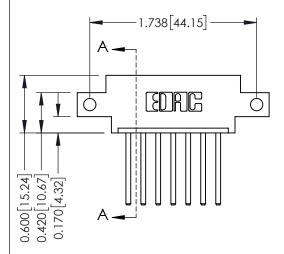

## **Mounting Option**

12-.128 (3.25) Dia. Side Mounting Holes



## **Contact Detail**

THIS IS A C.A.D. GENERATED DRAWING 544-Wire Wrap .050x.025(1.27x0.64) - Tail LG=.750(19.05) DO NOT MAKE MANUAL REVISIONS TO MASTER. .156 [3.96] Contact Spacing x .200 [5.08] Row Spacing

Part Number: 337-007-544-612

YOUR CONNECTION TO QUALITY & SERVICE

**EDAC INC** 

TORONTO, ONTARIO

CANADA



CHECKED:

NTS

337 Assembly

DRAWING NUMBER

SCALE:

DATE:

SHEET

OF 3

**ISSUE** 

ISSUE NUMBER

ORIGINAL

1



THESE DRAWINGS AND SPECIFICATIONS

ARE THE PROPERTY OF EDAC INC.,AND

OR USED AS THE BASIS FOR THE MANUFACTURE OR SALE OF APPARATUS

WITHOUT WRITTEN PERMISSION.

SHALL NOT BE REPRODUCED, OR COPIED



## **See Accompanying Pages for:**

- **Contact Bend Details**
- **Mounting Options**



ISSUE NUMBER

ORIGINAL

1



| 337 / 387 Series Card Edge Connector<br>Contact Bend Detail           |                                                                                                                                                                                                  | ACAD REFERENCE NO. 337 E |                  | G MASTER      |
|-----------------------------------------------------------------------|--------------------------------------------------------------------------------------------------------------------------------------------------------------------------------------------------|--------------------------|------------------|---------------|
|