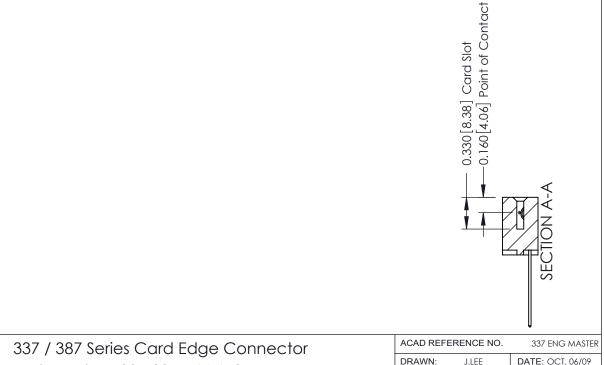

## **See Accompanying Pages for:**

- **Contact Bend Details**
- **Mounting Options**

ISSUE NUMBER

ORIGINAL

1

| 337 / 387 Series Card Edge Connector<br>Contact Bend Detail           |                                                                                                                                                                                                  | ACAD REFERENCE NO. 337 E |                  | G MASTER      |
|-----------------------------------------------------------------------|--------------------------------------------------------------------------------------------------------------------------------------------------------------------------------------------------|--------------------------|------------------|---------------|
|                                                                       |                                                                                                                                                                                                  | DRAWN: J.LEE             | DATE: OCT. 06/09 |               |
|                                                                       |                                                                                                                                                                                                  | CHECKED: DATE:           |                  |               |
| EDAC INC TORONTO, ONTARIO CANADA YOUR CONNECTION TO QUALITY & SERVICE | THESE DRAWINGS AND SPECIFICATIONS ARE THE PROPERTY OF EDAC INC.,AND SHALL NOT BE REPRODUCED, OR COPIED OR USED AS THE BASIS FOR THE MANUFACTURE OR SALE OF APPARATUS WITHOUT WRITTEN PERMISSION. | SCALE: NTS               | SHEET            | 2 <b>OF</b> 3 |
|                                                                       |                                                                                                                                                                                                  | DRAWING NUMBER           |                  | ISSUE         |
|                                                                       |                                                                                                                                                                                                  | 337 Assembly             |                  | 1             |