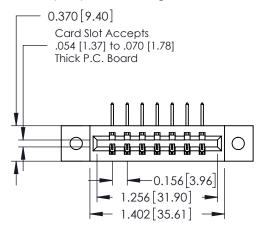

**Mounting Option** 

02-.128 (3.25) Dia. Mounting Holes

**Contact Detail** 

558-90 Degree Bend (Code 541 Contacts) .156 [3.96] Contact Spacing x .200 [5.08] Row Spacing THIS IS A C.A.D. GENERATED DRAWING DO NOT MAKE MANUAL REVISIONS TO MASTER.

ISSUE NUMBER ORIGINAL

1

**See Accompanying Pages for:** 

- **Contact Bend Details**
- **Mounting Options**

| 337 / 387 Series Card Edge Connector |
|--------------------------------------|
| Part Number: 337-007-558-102         |