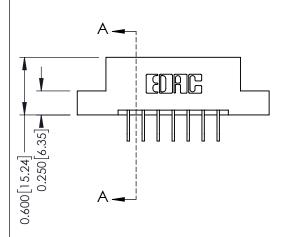

SECTION A-A

0.330 [8.38] Card Slot 0.160 [4.06] Point of Contact

ISSUE NUMBER

ORIGINAL

1

| 337 / 387 Series Card Edge Connector<br>Contact Bend Detail           |                                                                                                                                                                                                   | ACAD REFERENCE NO. | 337 ENG MASTER   |               |
|-----------------------------------------------------------------------|---------------------------------------------------------------------------------------------------------------------------------------------------------------------------------------------------|--------------------|------------------|---------------|
|                                                                       |                                                                                                                                                                                                   | DRAWN: J.LEE       | DATE: OCT. 06/09 |               |
|                                                                       |                                                                                                                                                                                                   | CHECKED:           | DATE:            |               |
| EDAC INC TORONTO, ONTARIO CANADA YOUR CONNECTION TO QUALITY & SERVICE | THESE DRAWINGS AND SPECIFICATIONS ARE THE PROPERTY OF EDAC INC., AND SHALL NOT BE REPRODUCED, OR COPIED OR USED AS THE BASIS FOR THE MANUFACTURE OR SALE OF APPARATUS WITHOUT WRITTEN PERMISSION. | SCALE: NTS         | SHEET            | 2 <b>OF</b> 3 |
|                                                                       |                                                                                                                                                                                                   | DRAWING NUMBER     |                  | ISSUE         |
|                                                                       |                                                                                                                                                                                                   | 337 Assembly       |                  | 1             |