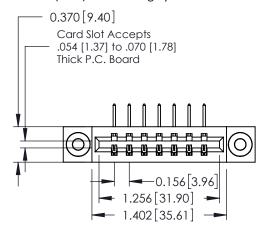

**Mounting Option** 

03-.116 (2.95) I.D. Floating Eyelets

**Contact Detail** 

558-90 Degree Bend (Code 541 Contacts)

.156 [3.96] Contact Spacing x .200 [5.08] Row Spacing

THIS IS A C.A.D. GENERATED DRAWING DO NOT MAKE MANUAL REVISIONS TO MASTER.