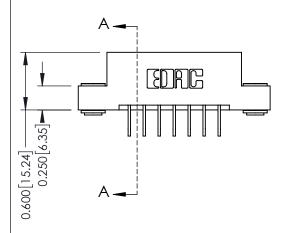

**Mounting Option** 

03-.116 (2.95) I.D. Floating Eyelets

**Contact Detail** 

558-90 Degree Bend (Code 541 Contacts)

.156 [3.96] Contact Spacing x .200 [5.08] Row Spacing

THIS IS A C.A.D. GENERATED DRAWING DO NOT MAKE MANUAL REVISIONS TO MASTER.