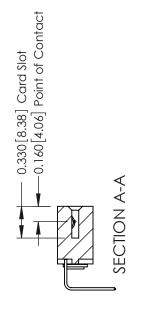

**Mounting Option** 

03-.116 (2.95) I.D. Floating Eyelets

**Contact Detail** 

558-90 Degree Bend (Code 541 Contacts)

.156 [3.96] Contact Spacing x .200 [5.08] Row Spacing

THIS IS A C.A.D. GENERATED DRAWING DO NOT MAKE MANUAL REVISIONS TO MASTER.

337 ENG MASTER

ACAD REFERENCE NO.

ISSUE NUMBER

ORIGINAL

1

| 337 / 387 Series Card Edge (                                          | 337 / 387 Series Card Edge Connector                                                                                                                                                            |                | 337 ENG MASTER   |               |
|-----------------------------------------------------------------------|-------------------------------------------------------------------------------------------------------------------------------------------------------------------------------------------------|----------------|------------------|---------------|
| Contact Bend Detail                                                   |                                                                                                                                                                                                 | DRAWN: J.LEE   | DATE: OCT. 06/09 |               |
|                                                                       |                                                                                                                                                                                                 | CHECKED:       | DATE:            |               |
| EDAC INC TORONTO, ONTARIO CANADA YOUR CONNECTION TO QUALITY & SERVICE | THESE DRAWINGS AND SPECIFICATIONS ARE THE PROPERTY OF EDAC INC.,AND SHALL NOT BE REPRODUCED,OR COPIED OR USED AS THE BASIS FOR THE MANUFACTURE OR SALE OF APPARATUS WITHOUT WRITTEN PERMISSION. | SCALE: NTS     | SHEET            | 2 <b>OF</b> 3 |
|                                                                       |                                                                                                                                                                                                 | DRAWING NUMBER |                  | ISSUE         |
|                                                                       |                                                                                                                                                                                                 | 337 Assembly   |                  | 1             |