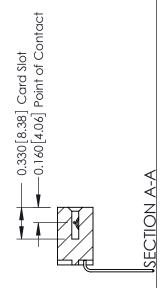

ISSUE NUMBER

ORIGINAL

1

| 337 / 387 Series Card Edge Connector<br>Contact Bend Detail           |                                                                                                                                                                                                   | ACAD REFERENCE NO. | 337 ENG          | G MASTER      |
|-----------------------------------------------------------------------|---------------------------------------------------------------------------------------------------------------------------------------------------------------------------------------------------|--------------------|------------------|---------------|
|                                                                       |                                                                                                                                                                                                   | DRAWN: J.LEE       | DATE: OCT. 06/09 |               |
|                                                                       |                                                                                                                                                                                                   | CHECKED:           | DATE:            |               |
| EDAC INC TORONTO, ONTARIO CANADA YOUR CONNECTION TO QUALITY & SERVICE | THESE DRAWINGS AND SPECIFICATIONS ARE THE PROPERTY OF EDAC INC., AND SHALL NOT BE REPRODUCED, OR COPIED OR USED AS THE BASIS FOR THE MANUFACTURE OR SALE OF APPARATUS WITHOUT WRITTEN PERMISSION. | SCALE: NTS         | SHEET            | 2 <b>OF</b> 3 |
|                                                                       |                                                                                                                                                                                                   | DRAWING NUMBER     |                  | ISSUE         |
|                                                                       |                                                                                                                                                                                                   | 337 Assembly       |                  | 1             |