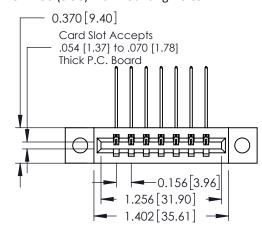

**Mounting Option** 

04-.156 (3.96) Dia. Mounting Holes

**Contact Detail** 

559-90 Degree Bend (Code 541 Contacts)

.156 [3.96] Contact Spacing x .200 [5.08] Row Spacing

THIS IS A C.A.D. GENERATED DRAWING DO NOT MAKE MANUAL REVISIONS TO MASTER.

ISSUE NUMBER

ORIGINAL

1

EDRG 0.250 6.35 0.600[15.24]

**See Accompanying Pages for:** 

- **Contact Bend Details**
- **Mounting Options**

| 337 / 387 Series Card Edge Connector |
|--------------------------------------|
| Part Number: 337-007-559-104         |