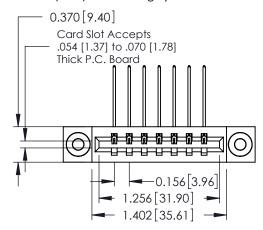

## **See Accompanying Pages for:**

- **Contact Bend Details**
- **Mounting Options**

| 337 / 387 Series Card Edge Connector |
|--------------------------------------|
| Part Number: 337-007-559-603         |

**Mounting Option** 

03-.116 (2.95) I.D. Floating Eyelets

**Contact Detail** 

559-90 Degree Bend (Code 541 Contacts)

.156 [3.96] Contact Spacing x .200 [5.08] Row Spacing

THIS IS A C.A.D. GENERATED DRAWING DO NOT MAKE MANUAL REVISIONS TO MASTER.