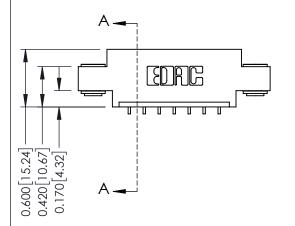

## **See Accompanying Pages for:**

- **Contact Bend Details**
- **Mounting Options**

| 337 / 387 Series Card Edge Connector |
|--------------------------------------|
| Part Number: 337-007-559-603         |

**Mounting Option** 

03-.116 (2.95) I.D. Floating Eyelets

**Contact Detail** 

559-90 Degree Bend (Code 541 Contacts)

.156 [3.96] Contact Spacing x .200 [5.08] Row Spacing

THIS IS A C.A.D. GENERATED DRAWING DO NOT MAKE MANUAL REVISIONS TO MASTER.