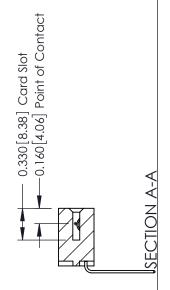

## **See Accompanying Pages for:**

- **Contact Bend Details**
- **Mounting Options**

| 337 / 387 Series Card Edge Connector |
|--------------------------------------|
| Part Number: 337-007-559-603         |

**Mounting Option** 

03-.116 (2.95) I.D. Floating Eyelets

**Contact Detail** 

559-90 Degree Bend (Code 541 Contacts)

.156 [3.96] Contact Spacing x .200 [5.08] Row Spacing

THIS IS A C.A.D. GENERATED DRAWING DO NOT MAKE MANUAL REVISIONS TO MASTER.