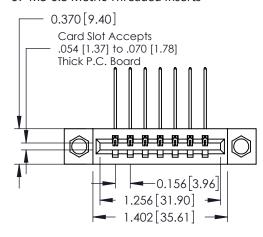

## **Mounting Option**

0.600 [15.24] -0.420 [10.67] -0.170 [4.32] -

07-M3-0.5 Metric Threaded Inserts

EDRG

## **Contact Detail**

.156 [3.96] Contact Spacing x .200 [5.08] Row Spacing

THIS IS A C.A.D. GENERATED DRAWING DO NOT MAKE MANUAL REVISIONS TO MASTER.

ISSUE NUMBER

ORIGINAL

337 ENG MASTER

559-90 Degree Bend (Code 541 Contacts)

**See Accompanying Pages for: Contact Bend Details Mounting Options** 

337 / 387 Series Card Edge Connector Part Number: 337-007-559-607

YOUR CONNECTION TO QUALITY & SERVICE

**EDAC INC** TORONTO, ONTARIO CANADA