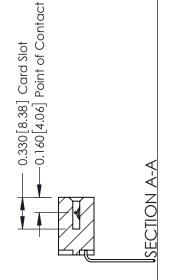

ACAD REFERENCE NO.

ISSUE NUMBER

ORIGINAL

1

| 337 / 387 Series Card Edge Connector<br>Contact Bend Detail           |                                                                                                                                                                                                 | ACAD REFERENCE NO. | 337 ENG MASTER |               |
|-----------------------------------------------------------------------|-------------------------------------------------------------------------------------------------------------------------------------------------------------------------------------------------|--------------------|----------------|---------------|
|                                                                       |                                                                                                                                                                                                 | DRAWN: J.LEE       | DATE: OC       | T. 06/09      |
|                                                                       |                                                                                                                                                                                                 | CHECKED:           | DATE:          |               |
| EDAC INC TORONTO, ONTARIO CANADA YOUR CONNECTION TO QUALITY & SERVICE | THESE DRAWINGS AND SPECIFICATIONS ARE THE PROPERTY OF EDAC INC.,AND SHALL NOT BE REPRODUCED,OR COPIED OR USED AS THE BASIS FOR THE MANUFACTURE OR SALE OF APPARATUS WITHOUT WRITTEN PERMISSION. | SCALE: NTS         | SHEET          | 2 <b>OF</b> 3 |
|                                                                       |                                                                                                                                                                                                 | DRAWING NUMBER     |                | ISSUE         |
|                                                                       |                                                                                                                                                                                                 | 337 Assembly       |                | 1             |