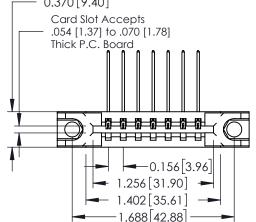

## **Mounting Option** 78-In-Line Card Guides - 0.370 [9.40] Card Slot Accepts .054 [1.37] to .070 [1.78] Thick P.C. Board -0.156[3.96] 1.256[31.90] - 1.402 [35.61] 1.688 42.88