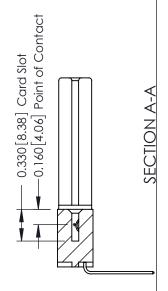

## EDRG 0.600 [15.24] -0.420 [10.67] -0.170 [4.32] -

**See Accompanying Pages for:** 

- **Contact Bend Details**
- **Mounting Options**

**Contact Detail** 

559-90 Degree Bend (Code 541 Contacts) .156 [3.96] Contact Spacing x .200 [5.08] Row Spacing THIS IS A C.A.D. GENERATED DRAWING DO NOT MAKE MANUAL REVISIONS TO MASTER.