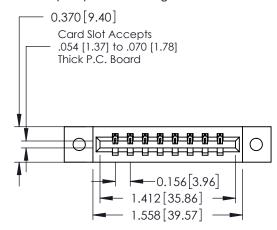

ISSUE NUMBER 1 ORIGINAL

0.330 [8.38] Card Slot 0.160 [4.06] Point of Contact

**See Accompanying Pages for:** 

- **Contact Bend Details**
- **Mounting Options**

| 337 / 387 Series Card Edge Connector |
|--------------------------------------|
| Part Number: 337-008-500-102         |