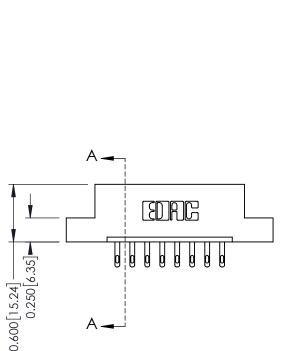

## **Mounting Option**

02-.128 (3.25) Dia. Mounting Holes



## **Contact Detail**

500-Wire Hole .050x.025(1.27x0.64) - Tail LG=.260(6.60) DO NOT MAKE MANUAL REVISIONS TO MASTER. .156 [3.96] Contact Spacing x .200 [5.08] Row Spacing

THIS IS A C.A.D. GENERATED DRAWING



ISSUE NUMBER 1 ORIGINAL

0.330 [8.38] Card Slot 0.160 [4.06] Point of Contact



**See Accompanying Pages for:** 

- **Contact Bend Details**
- **Mounting Options**

| 337 / 387 Series Card Edge Connector |
|--------------------------------------|
| Part Number: 337-008-500-102         |



**EDAC INC** TORONTO, ONTARIO CANADA

THESE DRAWINGS AND SPECIFICATIONS ARE THE PROPERTY OF EDAC INC.,AND SHALL NOT BE REPRODUCED, OR COPIED OR USED AS THE BASIS FOR THE MANUFACTURE OR SALE OF APPARATUS WITHOUT WRITTEN PERMISSION.

| ACAD REFERENCE NO. | 337 ENG MASTER   |  |  |
|--------------------|------------------|--|--|
| DRAWN: J.LEE       | DATE: OCT. 06/09 |  |  |
| CHECKED:           | DATE:            |  |  |
| SCALE: NTS         | SHEET 1 OF 3     |  |  |
| DRAWING NUMBER     | ISSUE            |  |  |
| 337 Assembly       | 1                |  |  |



ISSUE NUMBER

OR