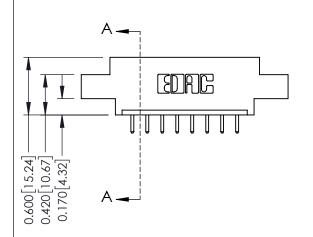

## **Contact Detail**

520-P.C. Tail .030x.018(0.76x0.46) - Tail LG=.175(4.45) .156 [3.96] Contact Spacing x .200 [5.08] Row Spacing

THIS IS A C.A.D. GENERATED DRAWING DO NOT MAKE MANUAL REVISIONS TO MASTER.