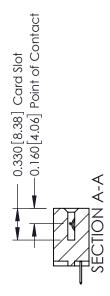

## **Contact Detail**

520-P.C. Tail .030x.018(0.76x0.46) - Tail LG=.175(4.45) .156 [3.96] Contact Spacing x .200 [5.08] Row Spacing

THIS IS A C.A.D. GENERATED DRAWING DO NOT MAKE MANUAL REVISIONS TO MASTER.