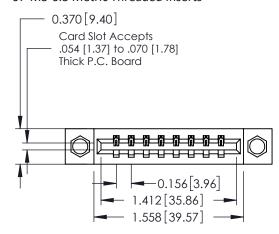

## **Mounting Option**

07-M3-0.5 Metric Threaded Inserts

## **Contact Detail**

520-P.C. Tail .030x.018(0.76x0.46) - Tail LG=.175(4.45) .156 [3.96] Contact Spacing x .200 [5.08] Row Spacing

THIS IS A C.A.D. GENERATED DRAWING DO NOT MAKE MANUAL REVISIONS TO MASTER.