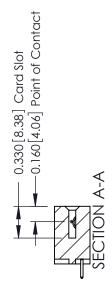

ISSUE NUMBER

ORIGINAL

1

| 337 / 387 Series Card Edge Connector<br>Contact Bend Detail           |                                                                                                                                                                                                 | ACAD REFERENCE NO. | 337 ENG MASTER   |               |
|-----------------------------------------------------------------------|-------------------------------------------------------------------------------------------------------------------------------------------------------------------------------------------------|--------------------|------------------|---------------|
|                                                                       |                                                                                                                                                                                                 | DRAWN: J.LEE       | DATE: OCT. 06/09 |               |
|                                                                       |                                                                                                                                                                                                 | CHECKED:           | DATE:            |               |
| EDAC INC TORONTO, ONTARIO CANADA YOUR CONNECTION TO QUALITY & SERVICE | THESE DRAWINGS AND SPECIFICATIONS ARE THE PROPERTY OF EDAC INC.,AND SHALL NOT BE REPRODUCED,OR COPIED OR USED AS THE BASIS FOR THE MANUFACTURE OR SALE OF APPARATUS WITHOUT WRITTEN PERMISSION. | SCALE: NTS         | SHEET            | 2 <b>OF</b> 3 |
|                                                                       |                                                                                                                                                                                                 | DRAWING NUMBER     |                  | ISSUE         |
|                                                                       |                                                                                                                                                                                                 | 337 Assembly       |                  | 1             |