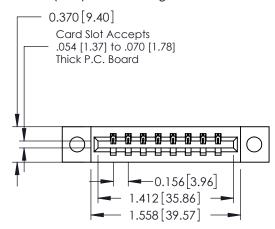

**Mounting Option** 

04-.156 (3.96) Dia. Mounting Holes

**Contact Detail** 

521-P.C. Tail .025 Sq.(0.64 Sq.) - Tail LG=.150(3.81) .156 [3.96] Contact Spacing x .200 [5.08] Row Spacing

THIS IS A C.A.D. GENERATED DRAWING DO NOT MAKE MANUAL REVISIONS TO MASTER.

ISSUE NUMBER

ORIGINAL

1

**See Accompanying Pages for:** 

- **Contact Bend Details**
- **Mounting Options**

| 337 / 387 Series Card Edge Connector |
|--------------------------------------|
| Part Number: 337-008-521-104         |