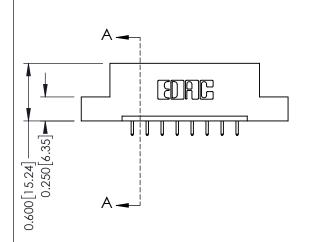

ISSUE NUMBER

ORIGINAL

1

| 337 / 387 Series Card Edge Connector<br>Contact Bend Detail           |                                                                                                                                                                                                 | ACAD REFERENCE NO. | 337 ENG MASTER   |               |
|-----------------------------------------------------------------------|-------------------------------------------------------------------------------------------------------------------------------------------------------------------------------------------------|--------------------|------------------|---------------|
|                                                                       |                                                                                                                                                                                                 | DRAWN: J.LEE       | DATE: OCT. 06/09 |               |
|                                                                       |                                                                                                                                                                                                 | CHECKED:           | DATE:            |               |
| EDAC INC TORONTO, ONTARIO CANADA YOUR CONNECTION TO QUALITY & SERVICE | THESE DRAWINGS AND SPECIFICATIONS ARE THE PROPERTY OF EDAC INC.,AND SHALL NOT BE REPRODUCED,OR COPIED OR USED AS THE BASIS FOR THE MANUFACTURE OR SALE OF APPARATUS WITHOUT WRITTEN PERMISSION. | SCALE: NTS         | SHEET            | 2 <b>OF</b> 3 |
|                                                                       |                                                                                                                                                                                                 | DRAWING NUMBER     |                  | ISSUE         |
|                                                                       |                                                                                                                                                                                                 | 337 Assembly       |                  | 1             |