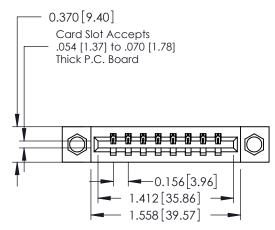

## **Mounting Option**

08-#4-40 Unified Threaded Inserts

## **Contact Detail**

521-P.C. Tail .025 Sq.(0.64 Sq.) - Tail LG=.150(3.81) .156 [3.96] Contact Spacing x .200 [5.08] Row Spacing

THIS IS A C.A.D. GENERATED DRAWING DO NOT MAKE MANUAL REVISIONS TO MASTER.

ISSUE NUMBER

ORIGINAL

1

**See Accompanying Pages for:** 

- **Contact Bend Details**
- **Mounting Options**

| 337 / 387 Series Card Edge Connector |
|--------------------------------------|
| Part Number: 337-008-521-608         |