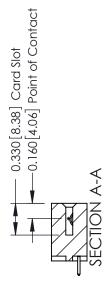

## **Contact Detail**

521-P.C. Tail .025 Sq.(0.64 Sq.) - Tail LG=.150(3.81) .156 [3.96] Contact Spacing x .200 [5.08] Row Spacing

THIS IS A C.A.D. GENERATED DRAWING DO NOT MAKE MANUAL REVISIONS TO MASTER.

ISSUE NUMBER

ORIGINAL

1

**See Accompanying Pages for:** 

- **Contact Bend Details**
- **Mounting Options**

| 337 / 387 Series Card Edge Connector |
|--------------------------------------|
| Part Number: 337-008-521-608         |