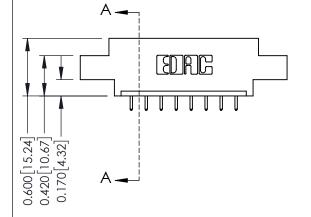

## **Contact Detail**

521-P.C. Tail .025 Sq.(0.64 Sq.) - Tail LG=.150(3.81) .156 [3.96] Contact Spacing x .200 [5.08] Row Spacing

THIS IS A C.A.D. GENERATED DRAWING DO NOT MAKE MANUAL REVISIONS TO MASTER.

ISSUE NUMBER

ORIGINAL

1

**See Accompanying Pages for:** 

- **Contact Bend Details**
- **Mounting Options**

| 337 / 387 Series Card Edge Connector |
|--------------------------------------|
| Part Number: 337-008-521-608         |