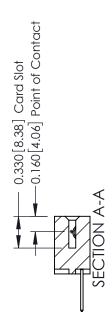

## **Mounting Option** 01-No Mounting Lugs - 0.370[9.40] Card Slot Accepts .054 [1.37] to .070 [1.78] Thick P.C. Board 0.156 [3.96] 1.412[35.86] — 1.558 [39.57]

**Contact Detail** 

523-P.C. Tail .025 Sq.(0.64 Sq.) - Tail LG=.390(9.91) .156 [3.96] Contact Spacing x .200 [5.08] Row Spacing