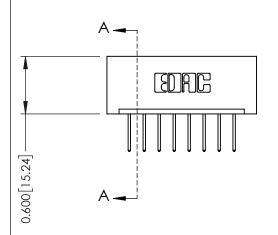

## **Mounting Option** 01-No Mounting Lugs - 0.370[9.40] Card Slot Accepts .054 [1.37] to .070 [1.78] Thick P.C. Board 0.156 [3.96] 1.412[35.86] — 1.558 [39.57]

**Contact Detail** 

523-P.C. Tail .025 Sq.(0.64 Sq.) - Tail LG=.390(9.91) .156 [3.96] Contact Spacing x .200 [5.08] Row Spacing