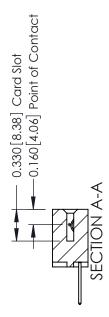

**Mounting Option** 

03-.116 (2.95) I.D. Floating Eyelets

**Contact Detail** 

523-P.C. Tail .025 Sq.(0.64 Sq.) - Tail LG=.390(9.91) .156 [3.96] Contact Spacing x .200 [5.08] Row Spacing

THIS IS A C.A.D. GENERATED DRAWING DO NOT MAKE MANUAL REVISIONS TO MASTER.

ISSUE NUMBER

ORIGINAL

1

**See Accompanying Pages for:** 

- **Contact Bend Details**
- **Mounting Options**

| 337 / 387 Series Card Edge Connector |
|--------------------------------------|
| Part Number: 337-008-523-603         |