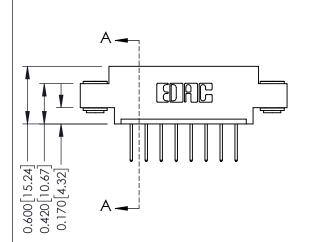

**Mounting Option** 

03-.116 (2.95) I.D. Floating Eyelets

**Contact Detail** 

523-P.C. Tail .025 Sq.(0.64 Sq.) - Tail LG=.390(9.91) .156 [3.96] Contact Spacing x .200 [5.08] Row Spacing

THIS IS A C.A.D. GENERATED DRAWING DO NOT MAKE MANUAL REVISIONS TO MASTER.

ISSUE NUMBER

ORIGINAL

1

**See Accompanying Pages for:** 

- **Contact Bend Details**
- **Mounting Options**

| 337 / 387 Series Card Edge Connector |
|--------------------------------------|
| Part Number: 337-008-523-603         |