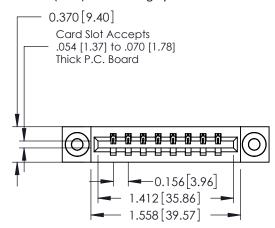

**Mounting Option** 

03-.116 (2.95) I.D. Floating Eyelets

**Contact Detail** 

523-P.C. Tail .025 Sq.(0.64 Sq.) - Tail LG=.390(9.91) .156 [3.96] Contact Spacing x .200 [5.08] Row Spacing

THIS IS A C.A.D. GENERATED DRAWING DO NOT MAKE MANUAL REVISIONS TO MASTER.

ISSUE NUMBER

ORIGINAL

1

**See Accompanying Pages for:** 

- **Contact Bend Details**
- **Mounting Options**

| 337 / 387 Series Card Edge Connector |
|--------------------------------------|
| Part Number: 337-008-523-603         |