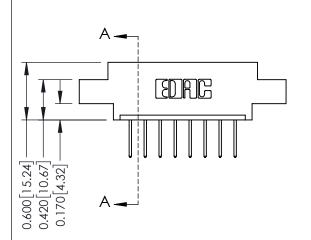

## **Mounting Option**

04-.156 (3.96) Dia. Mounting Holes

## **Contact Detail**

523-P.C. Tail .025 Sq.(0.64 Sq.) - Tail LG=.390(9.91) .156 [3.96] Contact Spacing x .200 [5.08] Row Spacing

THIS IS A C.A.D. GENERATED DRAWING DO NOT MAKE MANUAL REVISIONS TO MASTER.