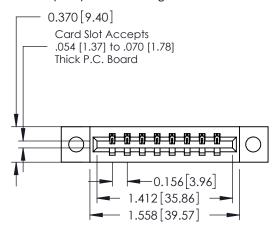

## **See Accompanying Pages for:**

- **Contact Bend Details**
- **Mounting Options**

| 337 / 387 Series Card Edge Connector |
|--------------------------------------|
| Part Number: 337-008-523-604         |