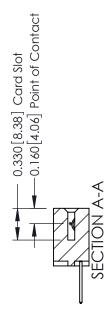

ISSUE NUMBER

ORIGINAL

1

| 337 / 387 Series Card Edge                                            | ACAD REFERENCE NO.                                                                                                                                                                                | 337 ENG MASTER |                  |               |
|-----------------------------------------------------------------------|---------------------------------------------------------------------------------------------------------------------------------------------------------------------------------------------------|----------------|------------------|---------------|
| Contact Bend Detail                                                   |                                                                                                                                                                                                   | DRAWN: J.LEE   | DATE: OCT. 06/09 |               |
|                                                                       |                                                                                                                                                                                                   | CHECKED:       | DATE:            |               |
| EDAC INC TORONTO, ONTARIO CANADA YOUR CONNECTION TO QUALITY & SERVICE | THESE DRAWINGS AND SPECIFICATIONS ARE THE PROPERTY OF EDAC INC., AND SHALL NOT BE REPRODUCED, OR COPIED OR USED AS THE BASIS FOR THE MANUFACTURE OR SALE OF APPARATUS WITHOUT WRITTEN PERMISSION. | SCALE: NTS     | SHEET            | 2 <b>OF</b> 3 |
|                                                                       |                                                                                                                                                                                                   | DRAWING NUMBER |                  | ISSUE         |
|                                                                       |                                                                                                                                                                                                   | 337 Assembly   |                  | 1             |