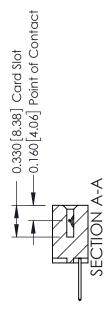

## **See Accompanying Pages for:**

- **Contact Bend Details**
- **Mounting Options**

| 337 / 387 Series Card Edge Connector |
|--------------------------------------|
| Part Number: 337-008-523-607         |