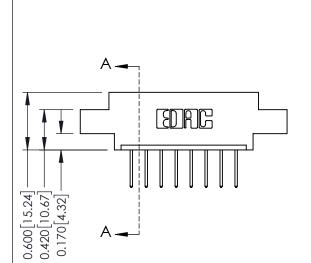

## **Contact Detail**

523-P.C. Tail .025 Sq.(0.64 Sq.) - Tail LG=.390(9.91) .156 [3.96] Contact Spacing x .200 [5.08] Row Spacing

THIS IS A C.A.D. GENERATED DRAWING DO NOT MAKE MANUAL REVISIONS TO MASTER.

## **See Accompanying Pages for:**

- **Contact Bend Details**
- **Mounting Options**

| 337 / 387 Series Card Edge Connector |
|--------------------------------------|
| Part Number: 337-008-523-607         |