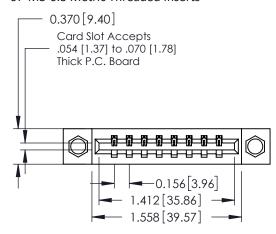

## **See Accompanying Pages for:**

- **Contact Bend Details**
- **Mounting Options**

| 337 / 387 Series Card Edge Connector |
|--------------------------------------|
| Part Number: 337-008-523-607         |