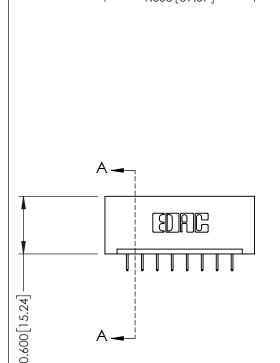

## **Mounting Option** 01-No Mounting Lugs - 0.370[9.40] Card Slot Accepts .054 [1.37] to .070 [1.78] Thick P.C. Board 0.156[3.96] 1.412[35.86] — 1.558 [39.57]

**Contact Detail** 

524-P.C. Tail .018 Sq.(0.46 Sq.) - Tail LG=.175(4.45) .156 [3.96] Contact Spacing x .200 [5.08] Row Spacing