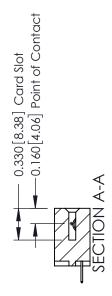

## **Mounting Option** 01-No Mounting Lugs - 0.370[9.40] Card Slot Accepts .054 [1.37] to .070 [1.78] Thick P.C. Board 0.156[3.96] 1.412[35.86] — 1.558 [39.57]

**Contact Detail** 

524-P.C. Tail .018 Sq.(0.46 Sq.) - Tail LG=.175(4.45) .156 [3.96] Contact Spacing x .200 [5.08] Row Spacing