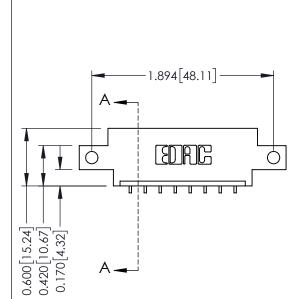

## **Mounting Option**

12-.128 (3.25) Dia. Side Mounting Holes



## **Contact Detail**

559-90 Degree Bend (Code 541 Contacts) .156 [3.96] Contact Spacing x .200 [5.08] Row Spacing THIS IS A C.A.D. GENERATED DRAWING DO NOT MAKE MANUAL REVISIONS TO MASTER.



ISSUE NUMBER

ORIGINAL

1





## **See Accompanying Pages for:**

- **Contact Bend Details**
- **Mounting Options**

| 337 / 387 Series Card Edge Connector |
|--------------------------------------|
| Part Number: 337-008-559-612         |



**EDAC INC** TORONTO, ONTARIO CANADA

THESE DRAWINGS AND SPECIFICATIONS ARE THE PROPERTY OF EDAC INC.,AND SHALL NOT BE REPRODUCED, OR COPIED OR USED AS THE BASIS FOR THE MANUFACTURE OR SALE OF APPARATUS WITHOUT WRITTEN PERMISSION.

| ACAD REFERENCE NO. | 337 ENG MASTER   |  |  |
|--------------------|------------------|--|--|
| DRAWN: J.LEE       | DATE: OCT. 06/09 |  |  |
| CHECKED:           | DATE:            |  |  |
| SCALE: NTS         | SHEET 1 OF 3     |  |  |
| DRAWING NUMBER     | ISSUE            |  |  |
| 337 Assembly       | 1                |  |  |



ISSUE NUMBER