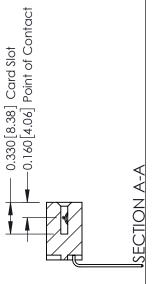

## **Contact Detail**

559-90 Degree Bend (Code 541 Contacts) .156 [3.96] Contact Spacing x .200 [5.08] Row Spacing THIS IS A C.A.D. GENERATED DRAWING DO NOT MAKE MANUAL REVISIONS TO MASTER.

ISSUE NUMBER

ISSUE NUMBER

ORIGINAL

1

| 337 / 387 Series Card Edge                                            | ACAD REFERENCE NO.                                                                                                                                                                                | 337 ENG MASTER |                  |               |
|-----------------------------------------------------------------------|---------------------------------------------------------------------------------------------------------------------------------------------------------------------------------------------------|----------------|------------------|---------------|
| Contact Bend Detail                                                   |                                                                                                                                                                                                   | DRAWN: J.LEE   | DATE: OCT. 06/09 |               |
|                                                                       |                                                                                                                                                                                                   | CHECKED:       | DATE:            |               |
| EDAC INC TORONTO, ONTARIO CANADA YOUR CONNECTION TO QUALITY & SERVICE | THESE DRAWINGS AND SPECIFICATIONS ARE THE PROPERTY OF EDAC INC., AND SHALL NOT BE REPRODUCED, OR COPIED OR USED AS THE BASIS FOR THE MANUFACTURE OR SALE OF APPARATUS WITHOUT WRITTEN PERMISSION. | SCALE: NTS     | SHEET            | 2 <b>OF</b> 3 |
|                                                                       |                                                                                                                                                                                                   | DRAWING NUMBER |                  | ISSUE         |
|                                                                       |                                                                                                                                                                                                   | 337 Assembly   |                  | 1             |