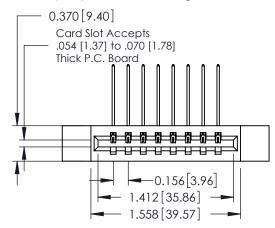

## **See Accompanying Pages for:**

- **Contact Bend Details**
- **Mounting Options**

| 337 / 387 Series Card Edge Connector |
|--------------------------------------|
| Part Number: 337-008-559-612         |