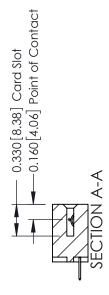

**Mounting Option** 

12-.128 (3.25) Dia. Side Mounting Holes

**Contact Detail** 

520-P.C. Tail .030x.018(0.76x0.46) - Tail LG=.175(4.45) .156 [3.96] Contact Spacing x .200 [5.08] Row Spacing

THIS IS A C.A.D. GENERATED DRAWING DO NOT MAKE MANUAL REVISIONS TO MASTER.