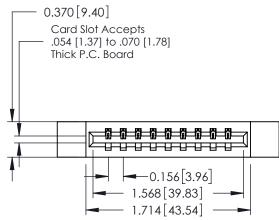

**Mounting Option** 

12-.128 (3.25) Dia. Side Mounting Holes

**Contact Detail** 

520-P.C. Tail .030x.018(0.76x0.46) - Tail LG=.175(4.45) .156 [3.96] Contact Spacing x .200 [5.08] Row Spacing

THIS IS A C.A.D. GENERATED DRAWING DO NOT MAKE MANUAL REVISIONS TO MASTER.