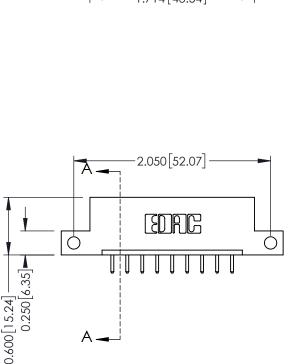

**Mounting Option** 

12-.128 (3.25) Dia. Side Mounting Holes

**Contact Detail** 

520-P.C. Tail .030x.018(0.76x0.46) - Tail LG=.175(4.45) .156 [3.96] Contact Spacing x .200 [5.08] Row Spacing

THIS IS A C.A.D. GENERATED DRAWING DO NOT MAKE MANUAL REVISIONS TO MASTER.

ORIGINAL

**See Accompanying Pages for:** 

- **Contact Bend Details**
- **Mounting Options**

337 / 387 Series Card Edge Connector Part Number: 337-009-520-112

**EDAC INC** TORONTO, ONTARIO CANADA

THESE DRAWINGS AND SPECIFICATIONS ARE THE PROPERTY OF EDAC INC., AND SHALL NOT BE REPRODUCED, OR COPIED OR USED AS THE BASIS FOR THE MANUFACTURE OR SALE OF APPARATUS WITHOUT WRITTEN PERMISSION.