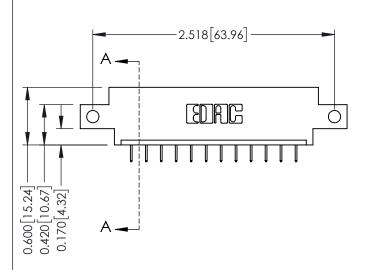

12-.128 (3.25) Dia. Side Mounting Holes .156 [3.96] Contact Spacing x .200 [5.08] Row Spacing - 0.370[9.40] Card Slot Accepts .054 [1.37] to .070 [1.78] Thick P.C. Board -0.156[3.96] 2.036 [51.71] 2.182 [55.42]

**Mounting Option** 

**Contact Detail** THIS IS A C.A.D. GENERATED DRAWING 524-P.C. Tail .018 Sq.(0.46 Sq.) - Tail LG=.175(4.45) DO NOT MAKE MANUAL REVISIONS TO MASTER.

ISSUE NUMBER

ORIGINAL

1

0.160 [4.06] Point of Contact Card Slot 0.330[8.38]