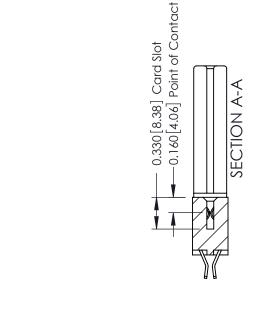

**Mounting Options** 

**Contact Bend Details** 

0.600 [15.24] -0.420 [10.67] -0.170 [4.32] -

**Contact Detail** 

555-Extender Board Bend (Code 500 Contacts) .156 [3.96] Contact Spacing x .200 [5.08] Row Spacing THIS IS A C.A.D. GENERATED DRAWING DO NOT MAKE MANUAL REVISIONS TO MASTER.