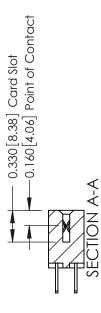

- **Contact Bend Details**
- **Mounting Options**

**Contact Detail** 

500-Wire Hole .050x.025(1.27x0.64) - Tail LG=.260(6.60) DO NOT MAKE MANUAL REVISIONS TO MASTER. .156 [3.96] Contact Spacing x .200 [5.08] Row Spacing