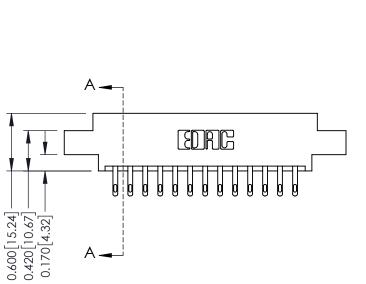

- **Contact Bend Details**
- **Mounting Options**

**Contact Detail** 

500-Wire Hole .050x.025(1.27x0.64) - Tail LG=.260(6.60) DO NOT MAKE MANUAL REVISIONS TO MASTER. .156 [3.96] Contact Spacing x .200 [5.08] Row Spacing