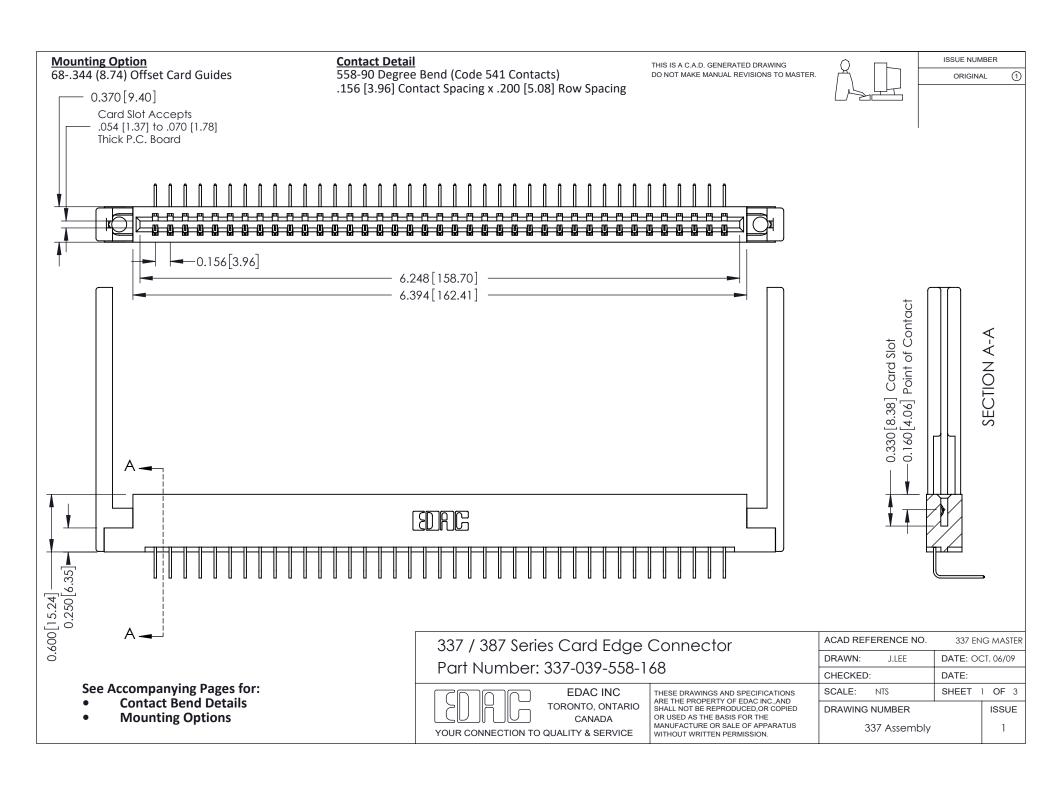

ISSUE NUMBER

ORIGINAL

1

| 337 / 387 Series Card Edge Connector<br>Contact Bend Detail           |                                                                                                                                                                                                  | ACAD REFERENCE NO. 337 E |                  | G MASTER      |
|-----------------------------------------------------------------------|--------------------------------------------------------------------------------------------------------------------------------------------------------------------------------------------------|--------------------------|------------------|---------------|
|                                                                       |                                                                                                                                                                                                  | DRAWN: J.LEE             | DATE: OCT. 06/09 |               |
|                                                                       |                                                                                                                                                                                                  | CHECKED: DATE:           |                  |               |
| EDAC INC TORONTO, ONTARIO CANADA YOUR CONNECTION TO QUALITY & SERVICE | THESE DRAWINGS AND SPECIFICATIONS ARE THE PROPERTY OF EDAC INC.,AND SHALL NOT BE REPRODUCED, OR COPIED OR USED AS THE BASIS FOR THE MANUFACTURE OR SALE OF APPARATUS WITHOUT WRITTEN PERMISSION. | SCALE: NTS               | SHEET            | 2 <b>OF</b> 3 |
|                                                                       |                                                                                                                                                                                                  | DRAWING NUMBER           |                  | ISSUE         |
|                                                                       |                                                                                                                                                                                                  | 337 Assembly             |                  | 1             |