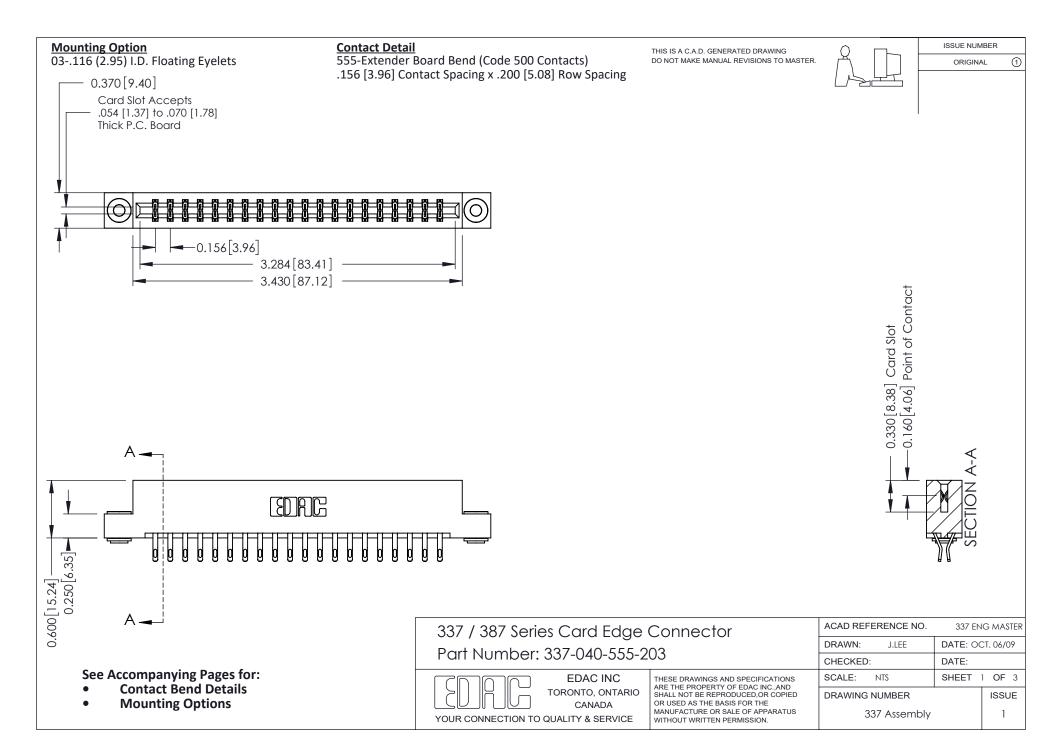

ISSUE NUMBER

ORIGINAL

1

| 337 / 387 Series Card Edge Connector<br>Contact Bend Detail           |                                                                                                                                                                                                  | ACAD REFERENCE NO. 337 E |                  | G MASTER      |
|-----------------------------------------------------------------------|--------------------------------------------------------------------------------------------------------------------------------------------------------------------------------------------------|--------------------------|------------------|---------------|
|                                                                       |                                                                                                                                                                                                  | DRAWN: J.LEE             | DATE: OCT. 06/09 |               |
|                                                                       |                                                                                                                                                                                                  | CHECKED: DATE:           |                  |               |
| EDAC INC TORONTO, ONTARIO CANADA YOUR CONNECTION TO QUALITY & SERVICE | THESE DRAWINGS AND SPECIFICATIONS ARE THE PROPERTY OF EDAC INC.,AND SHALL NOT BE REPRODUCED, OR COPIED OR USED AS THE BASIS FOR THE MANUFACTURE OR SALE OF APPARATUS WITHOUT WRITTEN PERMISSION. | SCALE: NTS               | SHEET            | 2 <b>OF</b> 3 |
|                                                                       |                                                                                                                                                                                                  | DRAWING NUMBER           |                  | ISSUE         |
|                                                                       |                                                                                                                                                                                                  | 337 Assembly             |                  | 1             |