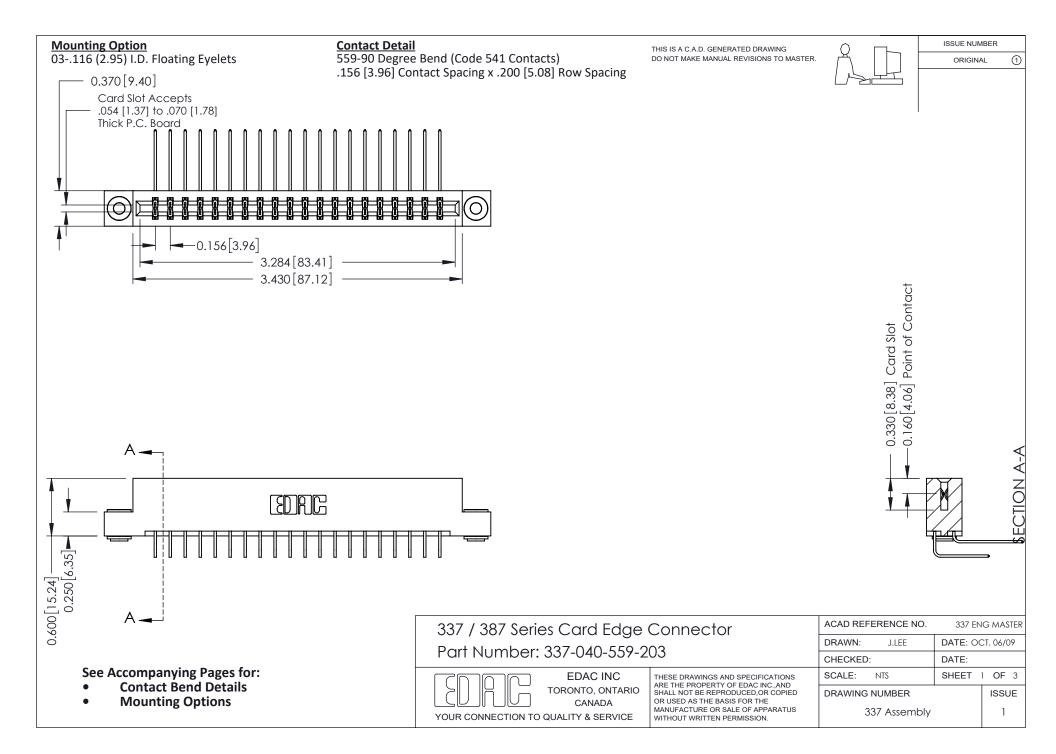

ISSUE NUMBER

ORIGINAL

1

| 337 / 387 Series Card Edge Connector<br>Contact Bend Detail           |                                                                                                                                                                                                  | ACAD REFERENCE NO. 337 E |                  | G MASTER      |
|-----------------------------------------------------------------------|--------------------------------------------------------------------------------------------------------------------------------------------------------------------------------------------------|--------------------------|------------------|---------------|
|                                                                       |                                                                                                                                                                                                  | DRAWN: J.LEE             | DATE: OCT. 06/09 |               |
|                                                                       |                                                                                                                                                                                                  | CHECKED: DATE:           |                  |               |
| EDAC INC TORONTO, ONTARIO CANADA YOUR CONNECTION TO QUALITY & SERVICE | THESE DRAWINGS AND SPECIFICATIONS ARE THE PROPERTY OF EDAC INC.,AND SHALL NOT BE REPRODUCED, OR COPIED OR USED AS THE BASIS FOR THE MANUFACTURE OR SALE OF APPARATUS WITHOUT WRITTEN PERMISSION. | SCALE: NTS               | SHEET            | 2 <b>OF</b> 3 |
|                                                                       |                                                                                                                                                                                                  | DRAWING NUMBER           |                  | ISSUE         |
|                                                                       |                                                                                                                                                                                                  | 337 Assembly             |                  | 1             |