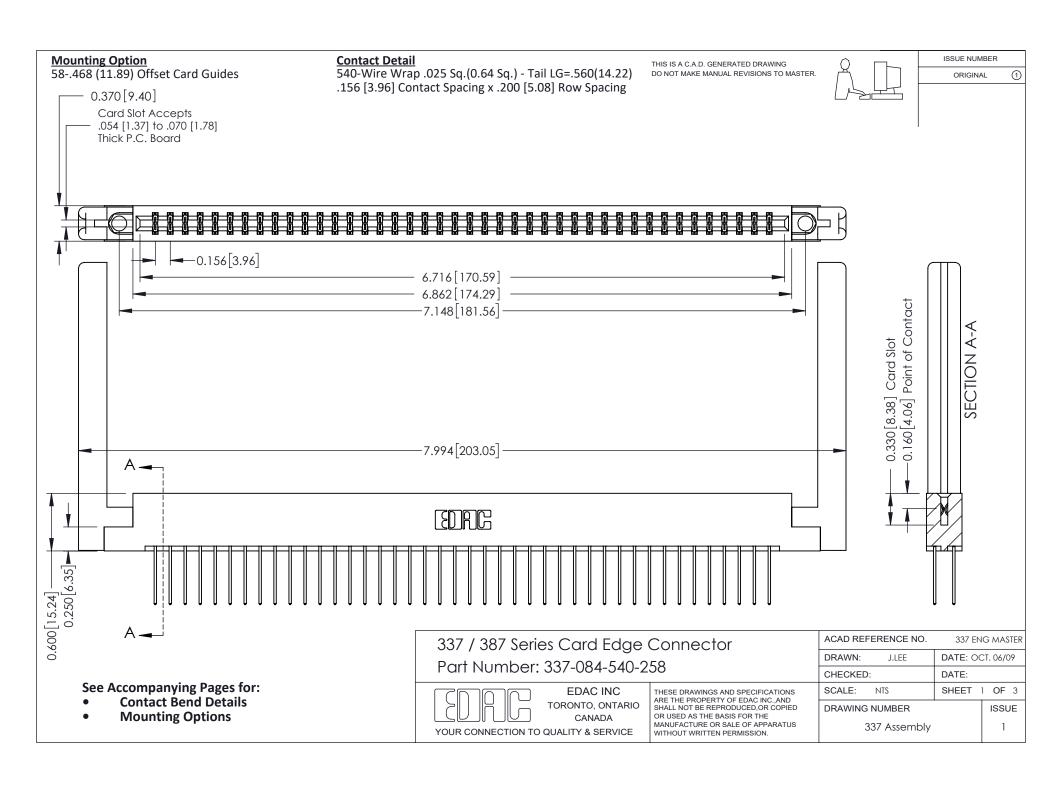

ISSUE NUMBER

ORIGINAL

1



| 337 / 387 Series Card Edge Connector<br>Contact Bend Detail           |                                                                                                                                                                                                  | ACAD REFERENCE NO. 337 E |                  | G MASTER      |
|-----------------------------------------------------------------------|--------------------------------------------------------------------------------------------------------------------------------------------------------------------------------------------------|--------------------------|------------------|---------------|
|                                                                       |