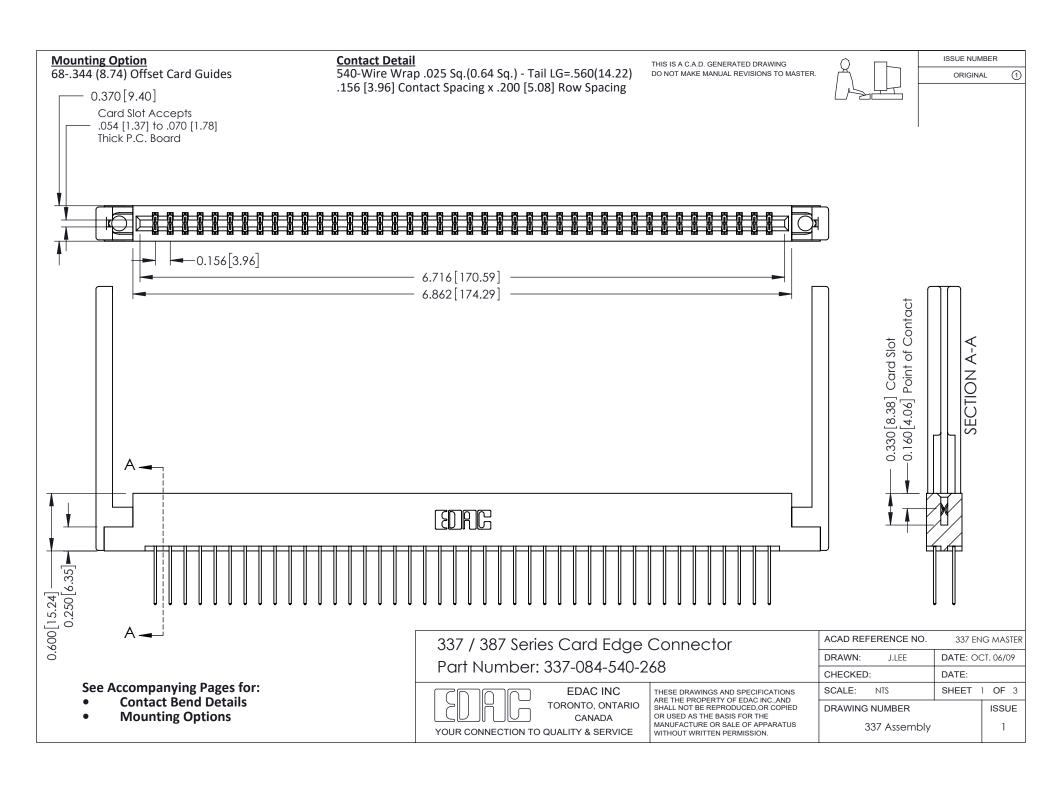

ISSUE NUMBER

ORIGINAL

1



| 337 / 387 Series Card Edge Connector<br>Contact Bend Detail           |                                                                                                                                                                                                  | ACAD REFERENCE NO. 337 E |                  | G MASTER      |
|-----------------------------------------------------------------------|--------------------------------------------------------------------------------------------------------------------------------------------------------------------------------------------------|--------------------------|------------------|---------------|
|                                                                       |