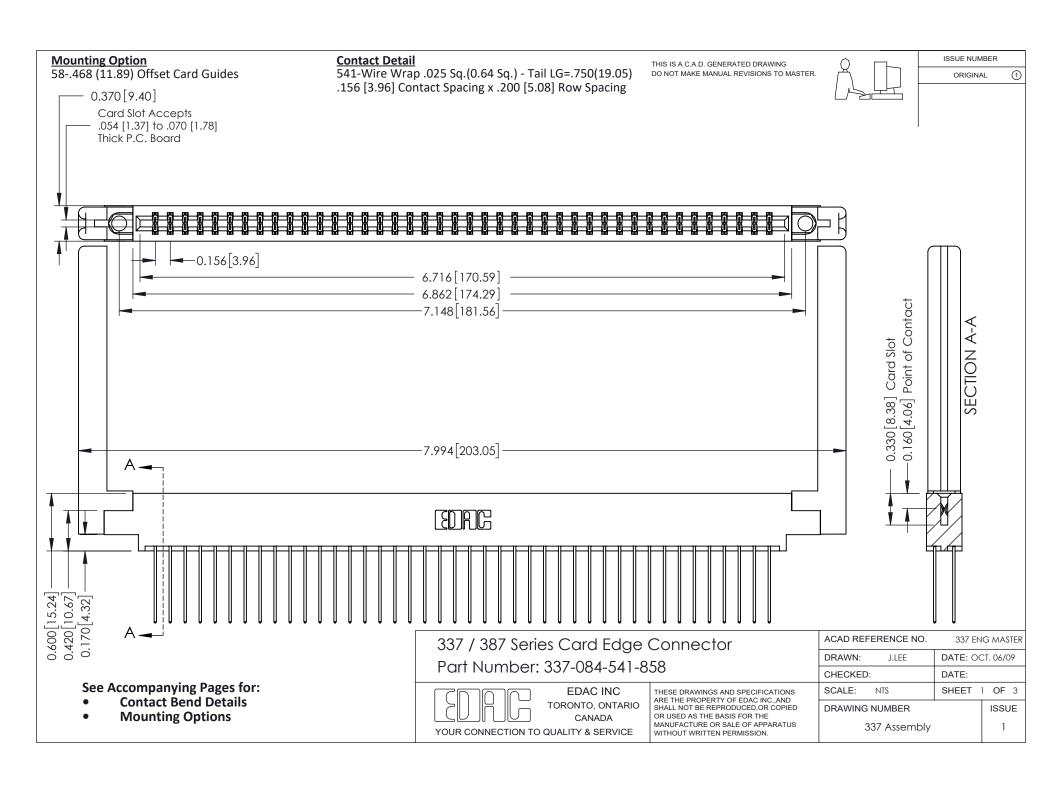

ISSUE NUMBER

ORIGINAL

1



| 337 / 387 Series Card Edge Connector<br>Contact Bend Detail           |                                                                                                                                                                                                  | ACAD REFERENCE NO. 337 E |                  | G MASTER      |
|-----------------------------------------------------------------------|--------------------------------------------------------------------------------------------------------------------------------------------------------------------------------------------------|--------------------------|------------------|---------------|
|                                                                       |