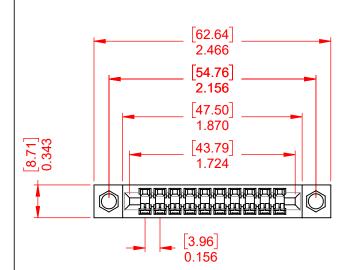

338-010-540-104

**SECTION A-A** 

[12.19] 0.480

PART NUMBER:

EDAC INC TORONTO, ONTARIO CANADA

| 0          |                                                             |
|------------|-------------------------------------------------------------|
| <b>#HS</b> | THIS SERIES FULLY CONFORMS TO THE EUROPEAN UNION DIRECTIVES |