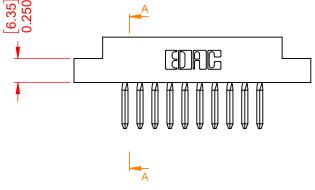

338-010-540-104

**SECTION A-A** 

[12.19] 0.480

PART NUMBER:

EDAC INC TORONTO, ONTARIO CANADA

| 0          |                                                             |
|------------|-------------------------------------------------------------|
| <b>#HS</b> | THIS SERIES FULLY CONFORMS TO THE EUROPEAN UNION DIRECTIVES |