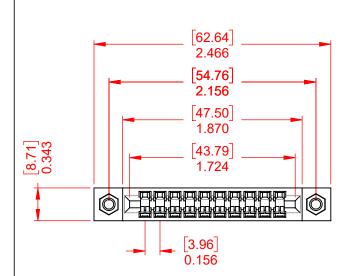

338-010-540-107

**SECTION A-A** 

| ACAD REFERENCE NO.: 338 A | ssembly              |
|---------------------------|----------------------|
| DRAWN: C.B                | DATE: March 24, 2020 |
| CHECKED:                  | DATE:                |
| SCALE: 1:1                | SHEET 1 OF 1         |
|                           |                      |

[12.19] 0.480

PART NUMBER:

|                                      |  | CANADA |  |
|--------------------------------------|--|--------|--|
| YOUR CONNECTION TO QUALITY & SERVICE |  |        |  |