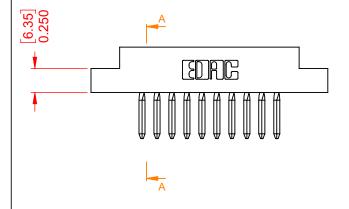

338-010-540-107

**SECTION A-A** 

| ACAD REFERENCE NO.: 338 A | ssembly              |
|---------------------------|----------------------|
| DRAWN: C.B                | DATE: March 24, 2020 |
| CHECKED:                  | DATE:                |
| SCALE: 1:1                | SHEET 1 OF 1         |
|                           |                      |